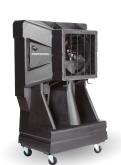

# PORTACOOL CYCLONE™ SERIES

## A COMPLETE SERIES OF EVAPORATIVE COOLERS TO KEEP YOU COMFORTABLE

| Product Name        | Part number | Cooling<br>(sq. ft.) | CFM   | Velocity<br>(mph) | Water<br>(G) | AMPS | Speeds | Dimensions<br>H X W X D |
|---------------------|-------------|----------------------|-------|-------------------|--------------|------|--------|-------------------------|
| Cyclone 110         | PACCY110    | 300                  | 1,000 | 17                | 8            | 2.5  | Two    | 35 x 19.5 x 20          |
| Cyclone 120         | PACCY120    | 500                  | 2,000 | 30                | 10           | 2.5  | Two    | 31 x 24 x 25            |
| Cyclone 130         | PACCY130    | 800                  | 3,000 | 27                | 16           | 5.6  | Two    | 38 x 29 x 25            |
| Cyclone 160         | PACCY160    | 2,100                | 8,000 | 15                | 40           | 7.3  | One    | 68 x 28 x 52            |
| Classic Three Speed | PAC163SVT   | 900                  | 3,900 | 24                | 42           | 5.1  | Three  | 59 x 37.5 x 23          |

6

Cyclone 110

Cyclone 120

Cyclone 130

Cyclone 160 Classic Three Speed