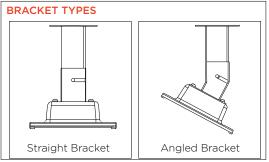

### **FEATURES:**

- 2200W output
- Ultra thin and stylish
- Efficient directional spot heating
- Bracket allows for 60 degrees of motion top to bottom
- Weather resistant (ipx 5) and wind resistant
- · Can be integrated into smart control systems.
- One or more units can be switched on or off simultaneously from a single remote located switch.
- Multiple Mounting Options Wall, Ceiling, and Recessed (Flush Mounted).