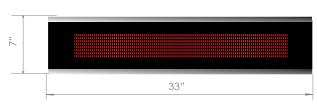

# PLATINUM SMART-HEAT™ ELECTRIC Heat Output (Watts) Finish Brushed Stainless Steel Power connection (Volts/Amps) 240V /9.2Amp Dimensions excluding bracket WxHxDmm 32.99" x 6.97" x 2.12" Approx. Weight (lb) \*Must only be installed by a licensed technician