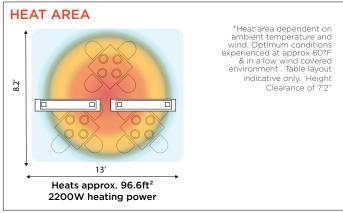

# PLATINUM SMART-HEAT™ ELECTRIC Heat Output (Watts) Finish Brushed Stainless Steel Power connection (Volts/Amps) 240V /9.2Amp Dimensions excluding bracket WxHxDmm 32.99" x 6.97" x 2.12" Approx. Weight (lb) \*Must only be installed by a licensed technician