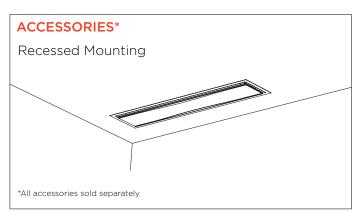

### **FEATURES:**

- 2200W output
- Ultra thin and stylish
- Efficient directional spot heating
- Bracket allows for 60 degrees of motion top to bottom
- Weather resistant (ipx 5) and wind resistant
- · Can be integrated into smart control systems.
- One or more units can be switched on or off simultaneously from a single remote located switch.
- Multiple Mounting Options Wall, Ceiling, and Recessed (Flush Mounted).