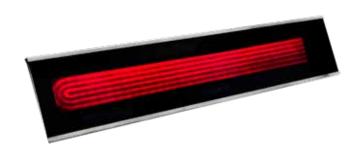

## PLATINUM SMART-HEAT™ ELECTRIC

## A premium electric heater blending top performance and aesthetics

The latest edition to the smart-heating range, the Bromic Platinum Smart-Heat™ Electric, is the pinnacle of infrared electric heating producing a comfortable radiant heat matched with elegant style and premium quality.

### **FEATURES:**

- 2200W output
- Ultra thin and stylish
- Efficient directional spot heating
- Bracket allows for 60 degrees of motion top to bottom
- Weather resistant (ipx 5) and wind resistant
- · Can be integrated into smart control systems.
- One or more units can be switched on or off simultaneously from a single remote located switch.
- Multiple Mounting Options Wall, Ceiling, and Recessed (Flush Mounted).

# PLATINUM SMART-HEAT™ ELECTRIC Heat Output (Watts) Finish Brushed Stainless Steel Power connection (Volts/Amps) 240V /9.2Amp Dimensions excluding bracket WxHxDmm 32.99" x 6.97" x 2.12" Approx. Weight (lb) \*Must only be installed by a licensed technician