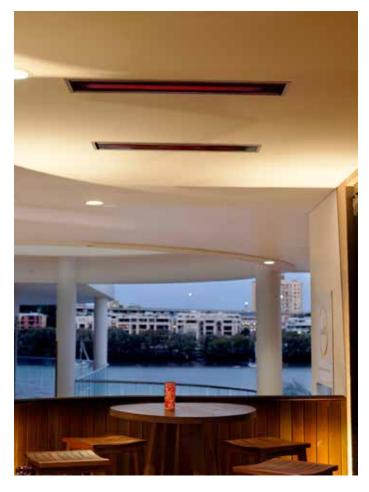

The Platinum Smart-Heat™ Electric is designed to provide efficient directional heating and seamless integration into commercial and residential locations.

Wind and weather resilient, the Platinum Smart-Heat® Electric provides soft, radiant heat flow. One or more heaters can be switched on and off simultaneously from a single remote-located switch.

### **FEATURES:**

- 2200W output
- Ultra thin and stylish
- Efficient directional spot heating
- Bracket allows for 60 degrees of motion top to bottom
- Weather resistant (ipx 5) and wind resistant
- · Can be integrated into smart control systems.
- One or more units can be switched on or off simultaneously from a single remote located switch.
- Multiple Mounting Options Wall, Ceiling, and Recessed (Flush Mounted).