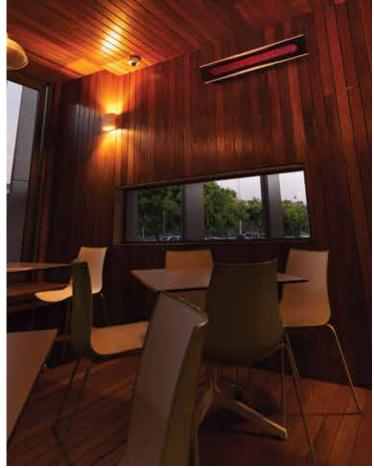

The Platinum Smart-Heat™ Electric is designed to provide efficient directional heating and seamless integration into commercial and residential locations.

Wind and weather resilient, the Platinum Smart-Heat® Electric provides soft, radiant heat flow. One or more heaters can be switched on and off simultaneously from a single remote-located switch.

### **FEATURES:**

- 2200W output
- Ultra thin and stylish
- Efficient directional spot heating
- Bracket allows for 60 degrees of motion top to bottom
- Weather resistant (ipx 5) and wind resistant
- · Can be integrated into smart control systems.
- One or more units can be switched on or off simultaneously from a single remote located switch.
- Multiple Mounting Options Wall, Ceiling, and Recessed (Flush Mounted).