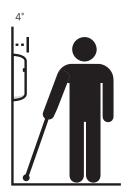

#### **FEATURES & BENEFITS**

- 15 Second Dry Time\*
- Less than 960 Watts; as low as 333  $\checkmark$ Watts with heat turned off
- $\checkmark$ Meets 4" ADA protrusion guidelines to accommodate the visually impaired

#### **ADA COMPLIANCE**

ADA guidelines state that fixtures mounted above 27" must not protrude more than 4" from the wall.

37"

Maximum: 48" Recommended: 37"

MOUNTING