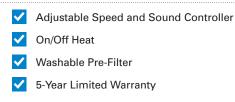

# ThinAir<sup>®</sup> ADA-COMPLIANT HAND DRYER

The ThinAir<sup>®</sup> Hand Dryer is a high-efficiency model that is surface-mounted and ADAcompliant. ThinAir dries hands in 15 seconds<sup>\*</sup>, uses 960 watts or less and has a slimmer profile to meet ADA compliance standards. The ThinAir Hand Dryer features adjustable speed and sound control, optional on/off heat and a washable pre-filter.

#### **FEATURES & BENEFITS**

- 15 Second Dry Time\*
- Less than 960 Watts; as low as 333  $\checkmark$ Watts with heat turned off
- $\checkmark$ Meets 4" ADA protrusion guidelines to accommodate the visually impaired