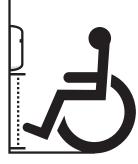

#### **ADA COMPLIANCE**

ADA guidelines state that fixtures mounted above 27" must not protrude more than 4" from the wall.

37"

Maximum: 48" Recommended: 37"

MOUNTING

## Surface-Mounted

SUGGESTED MOUNTING HEIGHTS from floor to bottom of drver:

| Men   | 45" | (114 cm) |
|-------|-----|----------|
| Women | 43" | (109 cm) |

| vvoinen        | 43  | (109 CIII) |
|----------------|-----|------------|
| Teenagers      | 41" | (104 cm)   |
| Small Children | 35" | (89 cm)    |
| Handicapped    | 37" | (94 cm)    |