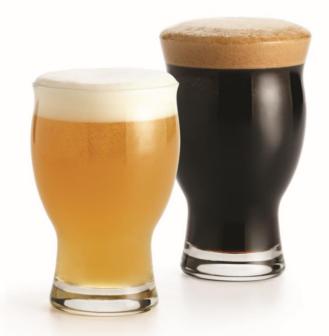

## Stacking Craft Beer

## **Features and Benefits:**

- The glass makes a difference: differentiated beer presentation will drive profits
- · Perfect for Nitro beers
- Flared top supports the head
- Stackable to reduce storage space
- Safedge Rim Lifetime Guarantee®

| Item No. | SCC No. | Description                              | Dimensions                       | Doz./<br>Ctn. | Ctn.<br>Wgt. | Ctn.<br>Cube | 2017 USA List<br>Price/Doz. | Available |
|----------|---------|------------------------------------------|----------------------------------|---------------|--------------|--------------|-----------------------------|-----------|
| 1008     | 648945  | 16.75 oz./495 ml.<br>Stacking Craft Beer | H5 1/4" T 3 3/8" B2 1/2" D3 3/8" | 1             | 9#           | .63          |                             | Now       |
|          |         | 14.25 oz./421 ml.<br>Stacking Craft Beer |                                  | 1             | 8#           | .51          |                             | Now       |