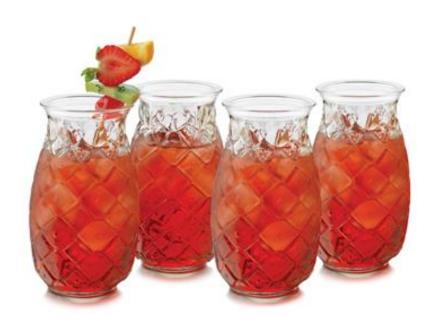

## Pineapple Glass Tropical escape in a glass

- Amazing differentiated presentation of the latest cocktails
- · Perfect for highlighting specialty drinks at all types of venues
- · Great for building rum sales, which is the second largest spirit category

| Item No. | SCC No. | Description                       | Dimensions                      | Doz./<br>Ctn. |    | Ctn.<br>Cube | 2017 USA List<br>Price/Doz. | Available  |
|----------|---------|-----------------------------------|---------------------------------|---------------|----|--------------|-----------------------------|------------|
| 56880    | 661371  | 17 oz./502 ml. Pineapple<br>Glass | H5 3/4" T2 7/8" B2 1/4" D3 3/8" | 1             | 9# | .59          | \$51.36                     | Early July |