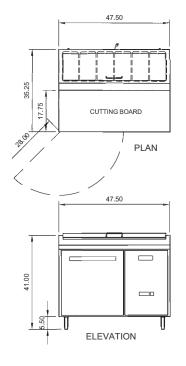

| Model<br>Number                         | Exter<br>Width                          | nal Dimen<br>Depth | sions<br>Height | Doors | Shelves | Pans    | Cubic<br>Feet | Temperature<br>Range | Cord<br>Length | HP  | Amps | NEMA<br>Plug | Crated<br>Weight (lbs.) |  |
|-----------------------------------------|-----------------------------------------|--------------------|-----------------|-------|---------|---------|---------------|----------------------|----------------|-----|------|--------------|-------------------------|--|
| APP48R                                  | 47.50"                                  | 32.25"             | 41.00"          | 1     | 1       | 6 (1/3) | 12            | 33°F to 41°F         | 8′             | 1/2 | 7    | 5-15P        | 310                     |  |
| Cutting board depth — 17.75"            |                                         |                    |                 |       |         |         |               |                      |                |     |      |              |                         |  |
| Total depth with cutting board — 35.25" |                                         |                    |                 |       |         |         |               |                      |                |     |      |              |                         |  |
| APP71R                                  | 71.00"                                  | 32.25"             | 41.00"          | 2     | 2       | 9 (1/3) | 21            | 33°F to 41°F         | 8′             | 1/2 | 7.5  | 5-15P        | 410                     |  |
| Cutting                                 | Cutting board depth — 17.75"            |                    |                 |       |         |         |               |                      |                |     |      |              |                         |  |
| Total de                                | Total depth with cutting board — 35.25" |                    |                 |       |         |         |               |                      |                |     |      |              |                         |  |