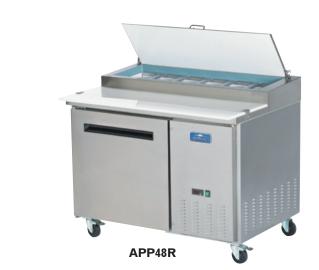

| Model<br>Number                         | Exter<br>Width                          | nal Dimen<br>Depth | sions<br>Height | Doors | Shelves | Pans    | Cubic<br>Feet | Temperature<br>Range | Cord<br>Length | HP  | Amps | NEMA<br>Plug | Crated<br>Weight (lbs.) |  |
|-----------------------------------------|-----------------------------------------|--------------------|-----------------|-------|---------|---------|---------------|----------------------|----------------|-----|------|--------------|-------------------------|--|
| APP48R                                  | 47.50"                                  | 32.25"             | 41.00"          | 1     | 1       | 6 (1/3) | 12            | 33°F to 41°F         | 8′             | 1/2 | 7    | 5-15P        | 310                     |  |
| Cutting board depth — 17.75"            |                                         |                    |                 |       |         |         |               |                      |                |     |      |              |                         |  |
| Total depth with cutting board — 35.25" |                                         |                    |                 |       |         |         |               |                      |                |     |      |              |                         |  |
| APP71R                                  | 71.00"                                  | 32.25"             | 41.00"          | 2     | 2       | 9 (1/3) | 21            | 33°F to 41°F         | 8′             | 1/2 | 7.5  | 5-15P        | 410                     |  |
| Cutting                                 | Cutting board depth — 17.75"            |                    |                 |       |         |         |               |                      |                |     |      |              |                         |  |
| Total de                                | Total depth with cutting board — 35.25" |                    |                 |       |         |         |               |                      |                |     |      |              |                         |  |

## APP48R

ARCTIC AIR® — A Division of Broich Enterprises, Inc. — An American Company since 1995