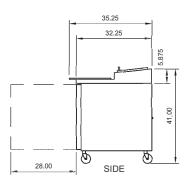

| Model<br>Number                         | Exter<br>Width                          | nal Dimen<br>Depth | sions<br>Height | Doors | Shelves | Pans    | Cubic<br>Feet | Temperature<br>Range | Cord<br>Length | HP  | Amps | NEMA<br>Plug | Crated<br>Weight (lbs.) |  |
|-----------------------------------------|-----------------------------------------|--------------------|-----------------|-------|---------|---------|---------------|----------------------|----------------|-----|------|--------------|-------------------------|--|
| APP48R                                  | 47.50"                                  | 32.25"             | 41.00"          | 1     | 1       | 6 (1/3) | 12            | 33°F to 41°F         | 8′             | 1/2 | 7    | 5-15P        | 310                     |  |
| Cutting board depth — 17.75"            |                                         |                    |                 |       |         |         |               |                      |                |     |      |              |                         |  |
| Total depth with cutting board — 35.25" |                                         |                    |                 |       |         |         |               |                      |                |     |      |              |                         |  |
| APP71R                                  | 71.00"                                  | 32.25"             | 41.00"          | 2     | 2       | 9 (1/3) | 21            | 33°F to 41°F         | 8′             | 1/2 | 7.5  | 5-15P        | 410                     |  |
| Cutting                                 | Cutting board depth — 17.75"            |                    |                 |       |         |         |               |                      |                |     |      |              |                         |  |
| Total de                                | Total depth with cutting board — 35.25" |                    |                 |       |         |         |               |                      |                |     |      |              |                         |  |