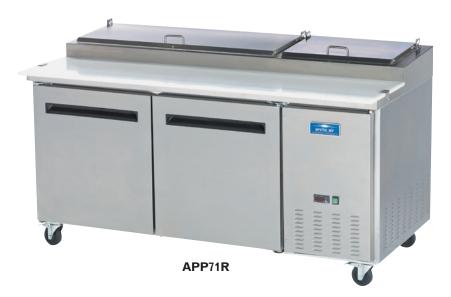

| Model<br>Number                         | Exter<br>Width                          | nal Dimen<br>Depth | sions<br>Height | Doors | Shelves | Pans    | Cubic<br>Feet | Temperature<br>Range | Cord<br>Length | HP  | Amps | NEMA<br>Plug | Crated<br>Weight (lbs.) |  |
|-----------------------------------------|-----------------------------------------|--------------------|-----------------|-------|---------|---------|---------------|----------------------|----------------|-----|------|--------------|-------------------------|--|
| APP48R                                  | 47.50"                                  | 32.25"             | 41.00"          | 1     | 1       | 6 (1/3) | 12            | 33°F to 41°F         | 8′             | 1/2 | 7    | 5-15P        | 310                     |  |
| Cutting board depth — 17.75"            |                                         |                    |                 |       |         |         |               |                      |                |     |      |              |                         |  |
| Total depth with cutting board — 35.25" |                                         |                    |                 |       |         |         |               |                      |                |     |      |              |                         |  |
| APP71R                                  | 71.00"                                  | 32.25"             | 41.00"          | 2     | 2       | 9 (1/3) | 21            | 33°F to 41°F         | 8′             | 1/2 | 7.5  | 5-15P        | 410                     |  |
| Cutting                                 | Cutting board depth — 17.75"            |                    |                 |       |         |         |               |                      |                |     |      |              |                         |  |
| Total de                                | Total depth with cutting board — 35.25" |                    |                 |       |         |         |               |                      |                |     |      |              |                         |  |