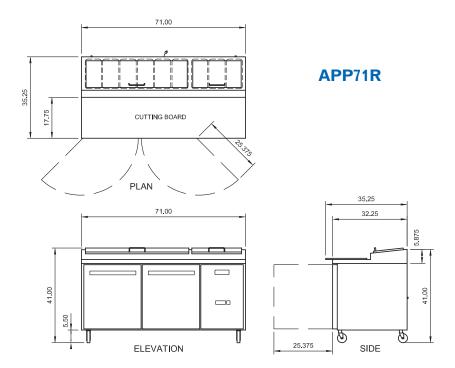

| Model<br>Number                         | Exter<br>Width                          | nal Dimen<br>Depth | sions<br>Height | Doors | Shelves | Pans    | Cubic<br>Feet | Temperature<br>Range | Cord<br>Length | HP  | Amps | NEMA<br>Plug | Crated<br>Weight (lbs.) |  |
|-----------------------------------------|-----------------------------------------|--------------------|-----------------|-------|---------|---------|---------------|----------------------|----------------|-----|------|--------------|-------------------------|--|
| APP48R                                  | 47.50"                                  | 32.25"             | 41.00"          | 1     | 1       | 6 (1/3) | 12            | 33°F to 41°F         | 8′             | 1/2 | 7    | 5-15P        | 310                     |  |
| Cutting board depth — 17.75"            |                                         |                    |                 |       |         |         |               |                      |                |     |      |              |                         |  |
| Total depth with cutting board — 35.25" |                                         |                    |                 |       |         |         |               |                      |                |     |      |              |                         |  |
| APP71R                                  | 71.00"                                  | 32.25"             | 41.00"          | 2     | 2       | 9 (1/3) | 21            | 33°F to 41°F         | 8′             | 1/2 | 7.5  | 5-15P        | 410                     |  |
| Cutting                                 | Cutting board depth — 17.75"            |                    |                 |       |         |         |               |                      |                |     |      |              |                         |  |
| Total de                                | Total depth with cutting board — 35.25" |                    |                 |       |         |         |               |                      |                |     |      |              |                         |  |