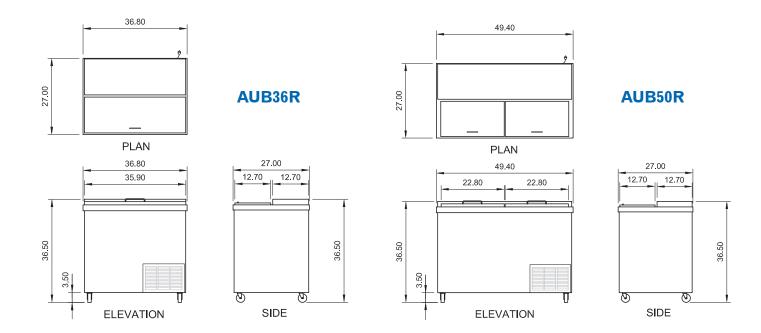

Model AUB36R has 0 can dividers. Model AUB50R has 2 can dividers. Model AUB65R has 3 can dividers.

| Model<br>Number | Exter<br>Width                    | nal Dimer<br>Depth | nsions<br>Height* | Sliding lids with locks | Temperature<br>Range | Capacity 12 oz.<br>bottles/cans | Cord<br>Length | Amps | HP  | NEMA<br>Plug | Crated<br>Weight (lbs.) |  |
|-----------------|-----------------------------------|--------------------|-------------------|-------------------------|----------------------|---------------------------------|----------------|------|-----|--------------|-------------------------|--|
| AUB36R          | 36.8"                             | 27.0"              | 36.5"             | 1                       | 33°F to 41°F         | 11/14.5 cases                   | 7′             | 5    | 3/8 | 5-15P        | 260                     |  |
| AUB50R          | 49.4"                             | 27.0"              | 36.5"             | 2                       | 33°F to 41°F         | 16.5/24 cases                   | 7′             | 7    | 1/2 | 5-15P        | 315                     |  |
| AUB65R          | 64.3"                             | 27.0"              | 36.5"             | 2                       | 33°F to 41°F         | 22/32.5 cases                   | 7′             | 7    | 1/2 | 5-15P        | 365                     |  |
| *Height inclu   | *Height includes 3.5" for casters |                    |                   |                         |                      |                                 |                |      |     |              |                         |  |