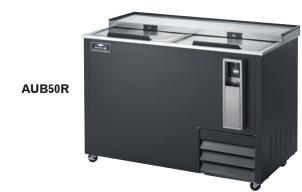

## **Horizontal Bottle Coolers**

- Electronic thermostat with digital LED display for accurate control located behind front access panel.
- Exterior cabinet construction consists of black powder coated steel front and sides.
- Self-contained capillary tube system using environmentally friendly CFC free refrigerant (R290).
- Easy to mount casters (two lockable) are standard with all units.
- Stainless steel sliding lids with locks.
- Stainless steel bottle opener and cap catcher included.
- 24" depth conserves important work space.
- Interior LED lighting.
- Bright stainless steel interior.
- Front accessible condensing unit for easy cleaning and maintenance.
- · Front breathing.
- Tested to NSF Standard 7 requirements for open food storage.
- Full two year parts and labor warranty and a five year compressor warranty.

Model AUB36R has 0 can dividers. Model AUB50R has 2 can dividers. Model AUB65R has 3 can dividers.

| Model<br>Number | Exter<br>Width                    | nal Dimer<br>Depth | nsions<br>Height* | Sliding lids with locks | Temperature<br>Range | Capacity 12 oz.<br>bottles/cans | Cord<br>Length | Amps | HP  | NEMA<br>Plug | Crated<br>Weight (lbs.) |  |
|-----------------|-----------------------------------|--------------------|-------------------|-------------------------|----------------------|---------------------------------|----------------|------|-----|--------------|-------------------------|--|
| AUB36R          | 36.8"                             | 27.0"              | 36.5"             | 1                       | 33°F to 41°F         | 11/14.5 cases                   | 7′             | 5    | 3/8 | 5-15P        | 260                     |  |
| AUB50R          | 49.4"                             | 27.0"              | 36.5"             | 2                       | 33°F to 41°F         | 16.5/24 cases                   | 7′             | 7    | 1/2 | 5-15P        | 315                     |  |
| AUB65R          | 64.3"                             | 27.0"              | 36.5"             | 2                       | 33°F to 41°F         | 22/32.5 cases                   | 7′             | 7    | 1/2 | 5-15P        | 365                     |  |
| *Height inclu   | *Height includes 3.5" for casters |                    |                   |                         |                      |                                 |                |      |     |              |                         |  |