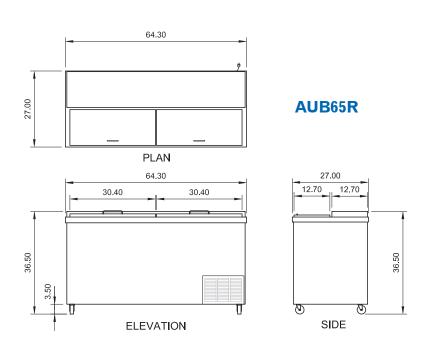

Model AUB36R has 0 can dividers. Model AUB50R has 2 can dividers. Model AUB65R has 3 can dividers.

| Model<br>Number | Exter<br>Width                    | nal Dimer<br>Depth | nsions<br>Height* | Sliding lids with locks | Temperature<br>Range | Capacity 12 oz.<br>bottles/cans | Cord<br>Length | Amps | HP  | NEMA<br>Plug | Crated<br>Weight (lbs.) |  |
|-----------------|-----------------------------------|--------------------|-------------------|-------------------------|----------------------|---------------------------------|----------------|------|-----|--------------|-------------------------|--|
| AUB36R          | 36.8"                             | 27.0"              | 36.5"             | 1                       | 33°F to 41°F         | 11/14.5 cases                   | 7′             | 5    | 3/8 | 5-15P        | 260                     |  |
| AUB50R          | 49.4"                             | 27.0"              | 36.5"             | 2                       | 33°F to 41°F         | 16.5/24 cases                   | 7′             | 7    | 1/2 | 5-15P        | 315                     |  |
| AUB65R          | 64.3"                             | 27.0"              | 36.5"             | 2                       | 33°F to 41°F         | 22/32.5 cases                   | 7′             | 7    | 1/2 | 5-15P        | 365                     |  |
| *Height inclu   | *Height includes 3.5" for casters |                    |                   |                         |                      |                                 |                |      |     |              |                         |  |