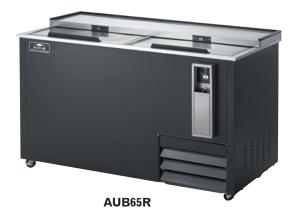

## **Horizontal Bottle Coolers**

- Electronic thermostat with digital LED display for accurate control located behind front access panel.
- Exterior cabinet construction consists of black powder coated steel front and sides.
- Self-contained capillary tube system using environmentally friendly CFC free refrigerant (R290).
- Easy to mount casters (two lockable) are standard with all units.
- Stainless steel sliding lids with locks.
- Stainless steel bottle opener and cap catcher included.
- 24" depth conserves important work space.
- Interior LED lighting.
- Bright stainless steel interior.
- Front accessible condensing unit for easy cleaning and maintenance.
- · Front breathing.
- Tested to NSF Standard 7 requirements for open food storage.
- Full two year parts and labor warranty and a five year compressor warranty.

Model AUB36R has 0 can dividers. Model AUB50R has 2 can dividers. Model AUB65R has 3 can dividers.

| Model<br>Number | Exter<br>Width                    | nal Dimer<br>Depth | nsions<br>Height* | Sliding lids with locks | Temperature<br>Range | Capacity 12 oz.<br>bottles/cans | Cord<br>Length | Amps | HP  | NEMA<br>Plug | Crated<br>Weight (lbs.) |  |
|-----------------|-----------------------------------|--------------------|-------------------|-------------------------|----------------------|---------------------------------|----------------|------|-----|--------------|-------------------------|--|
| AUB36R          | 36.8"                             | 27.0"              | 36.5"             | 1                       | 33°F to 41°F         | 11/14.5 cases                   | 7′             | 5    | 3/8 | 5-15P        | 260                     |  |
| AUB50R          | 49.4"                             | 27.0"              | 36.5"             | 2                       | 33°F to 41°F         | 16.5/24 cases                   | 7′             | 7    | 1/2 | 5-15P        | 315                     |  |
| AUB65R          | 64.3"                             | 27.0"              | 36.5"             | 2                       | 33°F to 41°F         | 22/32.5 cases                   | 7′             | 7    | 1/2 | 5-15P        | 365                     |  |
| *Height inclu   | *Height includes 3.5" for casters |                    |                   |                         |                      |                                 |                |      |     |              |                         |  |