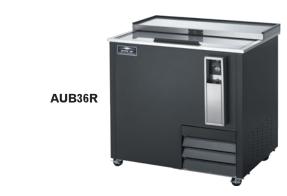

## **Horizontal Bottle Coolers**

- Electronic thermostat with digital LED display for accurate control located behind front access panel.
- Exterior cabinet construction consists of black powder coated steel front and sides.
- Self-contained capillary tube system using environmentally friendly CFC free refrigerant (R290).
- Easy to mount casters (two lockable) are standard with all units.
- Stainless steel sliding lids with locks.
- Stainless steel bottle opener and cap catcher included.
- 24" depth conserves important work space.
- Interior LED lighting.
- Bright stainless steel interior.
- Front accessible condensing unit for easy cleaning and maintenance.
- · Front breathing.
- Tested to NSF Standard 7 requirements for open food storage.
- Full two year parts and labor warranty and a five year compressor warranty.

Model AUB36R has 0 can dividers. Model AUB50R has 2 can dividers. Model AUB65R has 3 can dividers.

| Model<br>Number | Exter<br>Width                    | nal Dimer<br>Depth | nsions<br>Height* | Sliding lids with locks | Temperature<br>Range | Capacity 12 oz.<br>bottles/cans | Cord<br>Length | Amps | HP  | NEMA<br>Plug | Crated<br>Weight (lbs.) |  |
|-----------------|-----------------------------------|--------------------|-------------------|-------------------------|----------------------|---------------------------------|----------------|------|-----|--------------|-------------------------|--|
| AUB36R          | 36.8"                             | 27.0"              | 36.5"             | 1                       | 33°F to 41°F         | 11/14.5 cases                   | 7′             | 5    | 3/8 | 5-15P        | 260                     |  |
| AUB50R          | 49.4"                             | 27.0"              | 36.5"             | 2                       | 33°F to 41°F         | 16.5/24 cases                   | 7′             | 7    | 1/2 | 5-15P        | 315                     |  |
| AUB65R          | 64.3"                             | 27.0"              | 36.5"             | 2                       | 33°F to 41°F         | 22/32.5 cases                   | 7′             | 7    | 1/2 | 5-15P        | 365                     |  |
| *Height inclu   | *Height includes 3.5" for casters |                    |                   |                         |                      |                                 |                |      |     |              |                         |  |