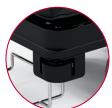

# KEY FEATURES IMPACT-ABSORBING BUMPERS

• Bumbers designed to reduce costly wall damage