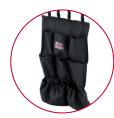

#### 8-POCKET ORGANIZER HKCBAG04

• 8 exterior pockets for smaller tools and accessories