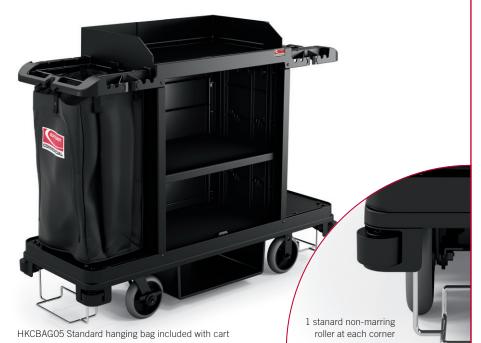

# STANDARD HOUSEKEEPING CART

HKC1000 dimensions 61.25" L x 24" W x 49.75" H weight 94 LBS

## STANDARD BAG HKCBAG05

- Spacious interior for collecting laundry or refuse
- Secure side zipper allows easy removal of contents