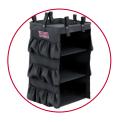

#### 3-SIDED HANGING BAG WITH SHELVES HKCBAG03

- Equipped with 3 spacious shelves for more versatile storage solutions
- Exterior pockets perfect for conveniently storing smaller objects