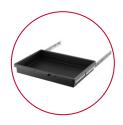

## SLIDE DRAWER HKCDRW01

• Equipped with ball-bearing glides for smooth open and close operation

\*Optional accessories and additional bag options sold separately. Products are subject to change without notice; Dimensions, colors, and weight may vary from the actual product.