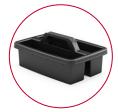

## CARRY CADDY HKCCADDY6

- Increased depth to accommodate spray bottles
- · Caddy can nest on both sides of the cart