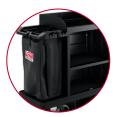

## STANDARD BAG HKCBAG05

- Spacious interior for collecting laundry or refuse
- Secure side zipper allows easy removal of contents