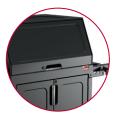

# LOCKABLE COMPARTMENTS

Locks are located on doors (HKCDOOR), inner drawer (HKCDRW01), and hood (HKCHOOD)