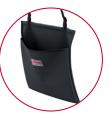

#### AMENITY BAG HKCBAG01

- Spacious exterior pocket attached to main bag
- Perfect for collecting and organizing unused amenities