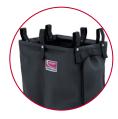

## STANDARD BAG HKCBAG05

- Spacious interior for collecting laundry or refuse
- Secure side zipper allows easy removal of contents