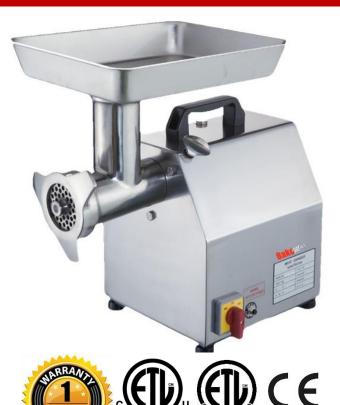

## BakeMax BMMG001 Heavy Duty Meat Grinder 1 HP - 485 lb / Hr

Intertek

Intertek

The BakeMax BMMG001 Meat Grinder is intended for heavy duty work in commercial food processing applications. It is reliable under the most demanding conditions. Capable of grinding up to 485 lb of meat per hour with its powerful 1 HP motor. This unit is great for Restaurants, Delis, and Meat Shops.

## Features:

- 1 HP motor capable of grinding up to 485 lb / Hr
- #12 hub
- 2 plates included (6mm & 8mm)
- Constructed of stainless steel for durability and ease of cleaning
- Design for easy maintenance & conforms to all safety standards
- Energy-efficient motor and precision gear drive.
- Forward and reverse switch
- 120v / 8amps / 880W / 60HZ / 1 Phase
- External Dimensions (WDH): 18" x 8" x 16"
- Nema 5-15P
- Net Weight: 66 lb
- 1 year limited warranty