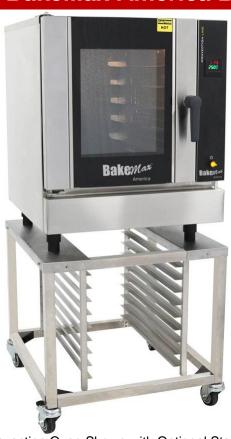

## BakeMax America BACO5T Series Convection Oven with Steam

Convection Oven Shown with Optional Stand (BACCOR)

The BakeMax America BACO5T series convection oven is developed with our customers in mind. With its space saving design and capable of holding 5 full size pans (18" x 26") it is suitable for restaurants and bakeries of all sizes. Providing you with higher productivity due to its easy control and optimal performance.

### Features:

- Available in both electric and gas,
- Fully removable 5 position stainless steel side racks, which provides easy cleaning
- Bakery depth, capable of holding 5 full size sheet pans (18" x 26")
- Double pane thermal glass door
- Stainless steel front, sides and top exterior
- Electronic controls with digital timer and temperature display
- Electronic thermostat control
- Thermostat range 150-464°F / 50-240°C
- · Large handle to make it easy to open or close the door
- Gas model has electronic burner ignition and safety control system
- Electric model has 6,500 W heating element
- It has a universal control system which allows setting temperature, time and steam injection in the oven
- Advanced boiler system, ongoing cooking to deliver best results for every meal
- Advanced direct injection steam system, excellent cooking result due to the highly saturated steam
- Enameled fully welded oven chamber, easy to clean
- Each gas unit has a 3/4" gas connect at the rear of the appliance Gas orifice 55NG / 67LP
- All gas units come with an LP conversion kit
- Optional stand capable of holding 5 pans
- Two year limited parts and labor warranty