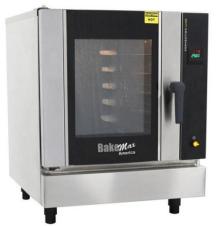

## BakeMax America BACO5T Series Convection Oven with Steam

Convection Oven Shown with Optional Stand (BACCOR)

The BakeMax America BACO5T series convection oven is developed with our customers in mind. With its space saving design and capable of holding 5 full size pans (18" x 26") it is suitable for restaurants and bakeries of all sizes. Providing you with higher productivity due to its easy control and optimal performance.

### Features:

- Available in both electric and gas,
- Fully removable 5 position stainless steel side racks, which provides easy cleaning
- Bakery depth, capable of holding 5 full size sheet pans (18" x 26")
- Double pane thermal glass door
- Stainless steel front, sides and top exterior
- Electronic controls with digital timer and temperature display
- Electronic thermostat control
- Thermostat range 150-464°F / 50-240°C
- · Large handle to make it easy to open or close the door
- Gas model has electronic burner ignition and safety control system
- Electric model has 6,500 W heating element
- It has a universal control system which allows setting temperature, time and steam injection in the oven
- Advanced boiler system, ongoing cooking to deliver best results for every meal
- Advanced direct injection steam system, excellent cooking result due to the highly saturated steam
- Enameled fully welded oven chamber, easy to clean
- Each gas unit has a 3/4" gas connect at the rear of the appliance Gas orifice 55NG / 67LP
- All gas units come with an LP conversion kit
- Optional stand capable of holding 5 pans
- Two year limited parts and labor warranty