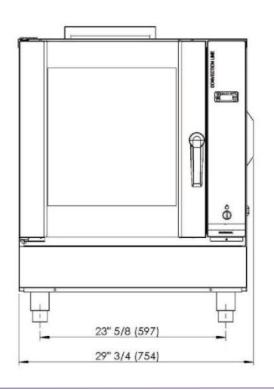

## **Technical Specifications & Drawings**

| Model           | Width          | Depth          | Height           | Trays                                                  | BTU<br>NG                                                   | BTU<br>LP | Electrical          |
|-----------------|----------------|----------------|------------------|--------------------------------------------------------|-------------------------------------------------------------|-----------|---------------------|
| BACO5TG*        | 30"<br>(760mm) | 36"<br>(890mm) | 38"<br>(951mm)   | 5                                                      | 22,170                                                      | 22,170    | 240v / 1PH /<br>15A |
| BACO5TE         | 30"<br>(760mm) | 36"<br>(890mm) | 38"<br>(951mm)   | 5                                                      | Electrical information:<br>240V / 1PH / 60HZ / 6.5 KW / 30A |           |                     |
| Stand<br>BACCOR | 30"<br>(760mm) | 36"<br>(890mm) | 31.5"<br>(794mm) | Tray capacity of 5 full size sheet pans 18" x 26" pans |                                                             | heet pans |                     |