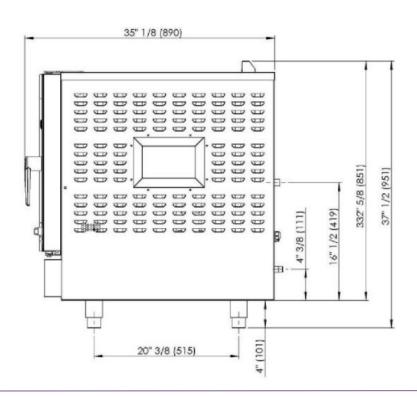

## **Technical Specifications & Drawings**

| Model           | Width          | Depth          | Height           | Trays                                                  | BTU<br>NG                                                   | BTU<br>LP | Electrical          |
|-----------------|----------------|----------------|------------------|--------------------------------------------------------|-------------------------------------------------------------|-----------|---------------------|
| BACO5TG*        | 30"<br>(760mm) | 36"<br>(890mm) | 38"<br>(951mm)   | 5                                                      | 22,170                                                      | 22,170    | 240v / 1PH /<br>15A |
| BACO5TE         | 30"<br>(760mm) | 36"<br>(890mm) | 38"<br>(951mm)   | 5                                                      | Electrical information:<br>240V / 1PH / 60HZ / 6.5 KW / 30A |           |                     |
| Stand<br>BACCOR | 30"<br>(760mm) | 36"<br>(890mm) | 31.5"<br>(794mm) | Tray capacity of 5 full size sheet pans 18" x 26" pans |                                                             | heet pans |                     |