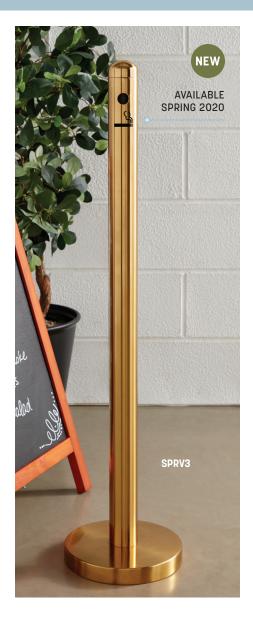

SPRV3 **Brushed Gold** 

Free-Standing Smoker Pole & Base 15" Dia. x 40" H (38.1 x 101.6 cm) NEW

SPRV1 **Brushed Stainless Steel** Free-Standing Smoker Pole & Base

15" Dia. x 40" H (38.1 x 101.6 cm)

SPRV2

Free-Standing Smoker Pole & Base 15" Dia. x 40" H (38.1 x 101.6 cm)