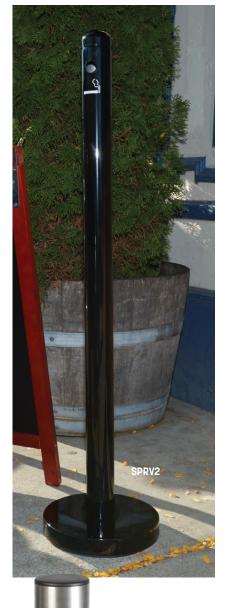

SPRV3 **Brushed Gold** 

Free-Standing Smoker Pole & Base 15" Dia. x 40" H (38.1 x 101.6 cm) NEW

SPRV1 **Brushed Stainless Steel** Free-Standing Smoker Pole & Base

15" Dia. x 40" H (38.1 x 101.6 cm)

SPRV2

Free-Standing Smoker Pole & Base 15" Dia. x 40" H (38.1 x 101.6 cm)