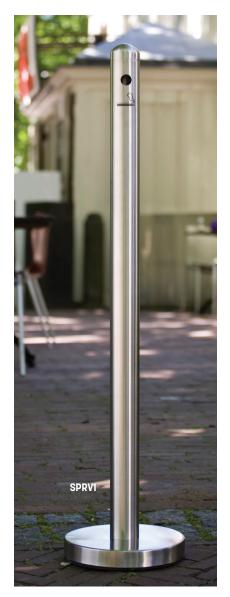

SPRV3 **Brushed Gold** 

Free-Standing Smoker Pole & Base 15" Dia. x 40" H (38.1 x 101.6 cm) NEW

SPRV1 **Brushed Stainless Steel** Free-Standing Smoker Pole & Base

15" Dia. x 40" H (38.1 x 101.6 cm)

SPRV2

Free-Standing Smoker Pole & Base 15" Dia. x 40" H (38.1 x 101.6 cm)