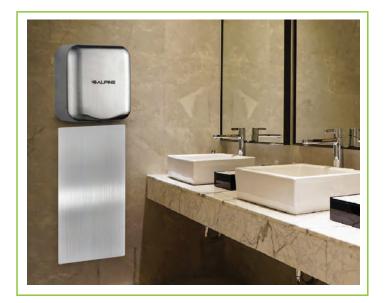

## HAND DRYER WALL GUARD

## **Features & Benefits**

- Constructed of 304 brushed stainless steel for easy cleaning and sanitizing
- Dual-sided mounting tape strongly adheres to any wall surface
- Installs directly beneath your Hemlock Hand Dryer
- Prevents wall stains and water damage

| ltem #    | Material               | Finish                     | Туре         | Unit Dimensions          | Master Case<br>Quantity | MSRP |
|-----------|------------------------|----------------------------|--------------|--------------------------|-------------------------|------|
| 400-WALLG | Stainless<br>Steel 304 | Stainless Steel<br>Brushed | Wall Mounted | 31 3/4" x 15 3/4" x1/16" | 1                       |      |