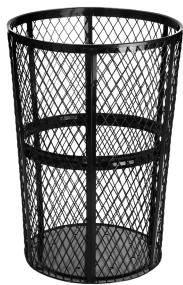

## Mesh Outdoor Trash Can

The Alpine 48 Gallon Mesh Outdoor Trash Can is a practical investment for parks, restaurants, office buildings, and so much more. It is constructed of stainless steel with a powder coating ensuring its rust resistance, stability, and ability to be outside all year long. Located on the trash can are vertical ribs that add reinforcement. The mesh material allows maintenance workers to see when it needs to be emptied, and with a weight of 28 lbs. it is manageable for anyone to maneuver. Each trash can's base has pre-drilled holes so that it can efficiently ventilate and drain moisture quickly. The Alpine Mesh Outdoor Trash Can comes fully assembled and can hold 48 gallons of waste, requiring less frequent attention.

- Holding Capacity: 48 gallons
- Dimensions: 26.07" x 23.03" x 19.49"
- Finish: Powder Coated for maximum longevity.
- Design: Vertical ribs for added reinforcement.
- Base: Ventilated to allow water to easily drain.
- Mesh: Shows maintenance workers when it needs to be emptied.
- **Placement:** Parks, walking trails, office buildings, restaurants, schools.