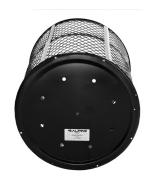

**ALP473-48-BLK** 

## 48 Gallon

## Mesh Outdoor Trash Can

The Alpine 48 Gallon Mesh Outdoor Trash Can is a practical investment for parks, restaurants, office buildings, and so much more. It is constructed of stainless steel with a powder coating ensuring its rust resistance, stability, and ability to be outside all year long. Located on the trash can are vertical ribs that add reinforcement. The mesh material allows maintenance workers to see when it needs to be emptied, and with a weight of 28 lbs. it is manageable for anyone to maneuver. Each trash can's base has pre-drilled holes so that it can efficiently ventilate and drain moisture quickly. The Alpine Mesh Outdoor Trash Can comes fully assembled and can hold 48 gallons of waste, requiring less frequent attention.

- Holding Capacity: 48 gallons
- Dimensions: 26.07" x 23.03" x 19.49"
- Finish: Powder Coated for maximum longevity.
- Design: Vertical ribs for added reinforcement.
- Base: Ventilated to allow water to easily drain.
- Mesh: Shows maintenance workers when it needs to be emptied.
- **Placement:** Parks, walking trails, office buildings, restaurants, schools.

Ideal for parks, walking trails, office buildings, schools, and more!

Durable powder coated stainless steel