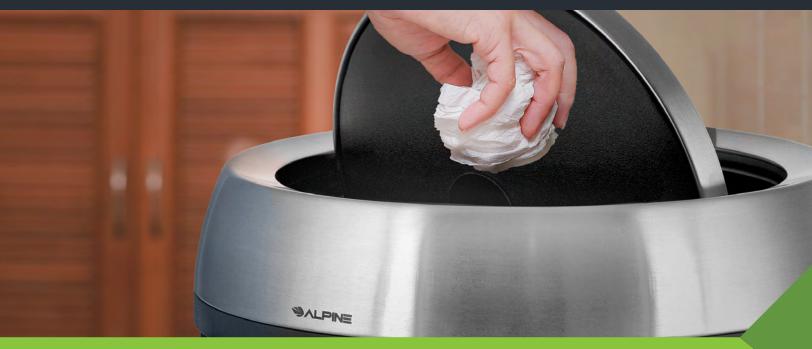

# **SWING LID TRASH CAN**

#### STAINLESS STEEL. 17 GALLON CAPACITY.

SALPINE

You've got waste issues? Well, we've got the solution. The Alpine Industries Stainless Steel Trashcan with Swing Lid has a 17-Gallon capacity, making it a desirable waste management choice. It can conveniently hold more for less, making for less frequent bag changes. This is an ideal choice for coffee shops, hotel lobbies, and restaurants.

#### SWING IT 2

Swing lid that keeps trash bags hidden, but still easily accessible