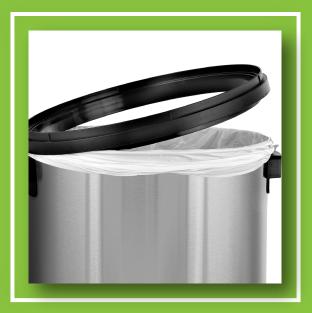

## **TUCK IN**

Extra wide opening with a tuck-in rim for conveniently keeping trash bags clipped and hidden away