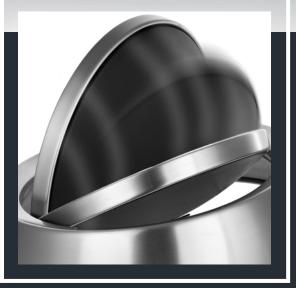

### WE HAVE LIFT OFF 4

Easy lift off lid makes changing trashbags a walk in the park

| ltem #    | Item Name                                | Material                |  |
|-----------|------------------------------------------|-------------------------|--|
| 470-65L-1 | 17-Gallon Stainless Steel with Swing Lid | Stainless Steel Brushed |  |

#### SWING IT 2

Swing lid that keeps trash bags hidden, but still easily accessible