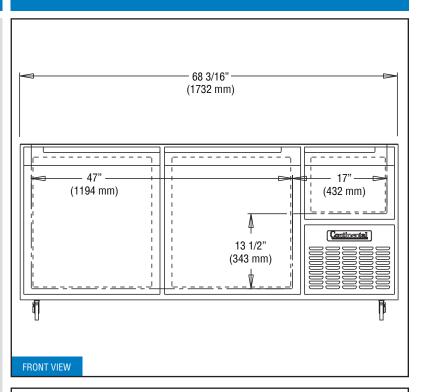

#### **Model Plan Views**

| Net Capacity (cu. ft.)       22 (623 cu l)         Width, Overall (in.)       68 3/16 (1732 mm)         Depth, Overall (in.) (incl. 3 5/8° casters)       36 1/16 (916 mm)         Height, Overall (in.) (incl. 3 5/8° casters)       31 13/16 (808 mm)         Shelf Area (sq. ft.)       9.8 (.9 sq m)         No. of Shelves       4         No. of Full Doors       2         No. of Half Doors       1         Interior Depth (in.)       30 (762 mm)         Interior Height (in.) (above condenser)       12 1/2 (318 mm)         Interior Width (in.)       64 (1626 mm)         Interior Width (in.)       64 (1626 mm)         Condensing Unit Size (H.P.)       1/3         Capacity (BTU/Hr)*       4220 <b>ELECTRICAL DATA</b> 115/60/1 (220/50/1)         Fans       4         Total Amps (int'l)       13.0 (8.4)         10 ft. Cord/Plug [attached] (int'l)       Yes (No)         Fuepting DATA       13.0 (8.4)         Weight (Ibs.)       475 (215 kg)         Height - Crated (in.)       40 (1111 mm)         Depth - Crated (in.)       47 (1194 mm)                               | DIMENSIONAL DATA                                  |                     |
|------------------------------------------------------------------------------------------------------------------------------------------------------------------------------------------------------------------------------------------------------------------------------------------------------------------------------------------------------------------------------------------------------------------------------------------------------------------------------------------------------------------------------------------------------------------------------------------------------------------------------------------------------------------------------------------------------------------------------------------------------------------------------------------------------------------------------------------------------------------------------------------------------------------------------------------------------------------------------------------------------------------------------------------------------------------------------------------------------------|---------------------------------------------------|---------------------|
| Depth, Overall (in.)<br>(incl. handles & bumpers)         36 1/16 (916 mm)           Height, Overall (in.) (incl. 3 5/8" casters)         31 13/16 (808 mm)           Shelf Area (sq. ft.)         9.8 (.9 sq m)           No. of Shelves         4           No. of Full Doors         2           No. of Half Doors         1           Interior Depth (in.)         30 (762 mm)           Interior Height (in.) (above condenser)         12 1/2 (318 mm)           Interior Height (in.) (above condenser)         12 1/2 (318 mm)           Interior Width (in.)         64 (1626 mm)           REFRIGERANT DATA         20           Condensing Unit Size (H.P.)         1/3           Capacity (BTU/Hr)*         4220           ELECTRICAL DATA         20           Voltage (int'l)         115/60/1 (220/50/1)           Fans         4           Total Amps (int'l)         13.0 (8.4)           10 ft. Cord/Plug [attached] (int'l)         Yes (No)           SHIPPING DATA         Yes (No)           Weight (lbs.)         475 (215 kg)           Height - Crated (in.)         70 (1778 mm) | Net Capacity (cu. ft.)                            | 22 (623 cu l)       |
| (incl. handles & bumpers)         30 1710 (310 1111)           Height, Overall (in.) (incl. 3 5/8" casters)         31 13/16 (808 mm)           Shelf Area (sq. ft.)         9.8 (.9 sq m)           No. of Shelves         4           No. of Shelves         4           No. of Full Doors         2           No. of Half Doors         1           Interior Depth (in.)         30 (762 mm)           Interior Height (in.) (above condenser)         12 1/2 (318 mm)           Interior Height (in.) (above condenser)         12 1/2 (318 mm)           Interior Width (in.)         64 (1626 mm)           Interior Width (in.)         64 (1626 mm)           REFRIGERANT DATA         200           ELECTRICAL DATA         4220           Voltage (int'I)         1/3           Fans         4           Total Amps (int'I)         13.0 (8.4)           10 ft. Cord/Plug [attached] (int'I)         Yes (No)           SHIPPING DATA         475 (215 kg)           Weight (lbs.)         475 (215 kg)           Height - Crated (in.)         70 (1778 mm)                                     | Width, Overall (in.)                              | 68 3/16 (1732 mm)   |
| Shelf Area (sq. ft.)         9.8 (.9 sq m)           No. of Shelves         4           No. of Full Doors         2           No. of Half Doors         1           Interior Depth (in.)         30 (762 mm)           Interior Height (in.)         26 (660 mm)           Interior Height (in.) (above condenser)         12 1/2 (318 mm)           Interior Width (in.)         64 (1626 mm)           Interior Width (in.)         64 (1626 mm)           REFRIGERANT DATA         1/3           Condensing Unit Size (H.P.)         1/3           Capacity (BTU/Hr)*         4220           ELECTRICAL DATA         115/60/1 (220/50/1)           Fans         4           Total Amps (int'l)         13.0 (8.4)           10 ft. Cord/Plug [attached] (int'l)         Yes (No)           SHIPPING DATA         475 (215 kg)           Weight (lbs.)         473 3/4 (1111 mm)           Width - Crated (in.)         70 (1778 mm)                                                                                                                                                                     | Depth, Overall (in.)<br>(incl. handles & bumpers) | 36 1/16 (916 mm)    |
| No. of Shelves         4           No. of Full Doors         2           No. of Half Doors         1           Interior Depth (in.)         30 (762 mm)           Interior Height (in.)         26 (660 mm)           Interior Height (in.) (above condenser)         12 1/2 (318 mm)           Interior Width (in.)         64 (1626 mm)           REFRIGERANT DATA         5           Condensing Unit Size (H.P.)         1/3           Capacity (BTU/Hr)*         4220           ELECTRICAL DATA         5           Voltage (int'l)         115/60/1 (220/50/1)           Fans         4           Total Amps (int'l)         13.0 (8.4)           10 ft. Cord/Plug [attached] (int'l)         Yes (No)           SHIPPING DATA         Veight (lbs.)           Weight (lbs.)         475 (215 kg)           Height - Crated (in.)         70 (1778 mm)                                                                                                                                                                                                                                               | Height, Overall (in.) (incl. 3 5/8" casters)      | 31 13/16 (808 mm)   |
| No. of Full Doors         2           No. of Half Doors         1           Interior Depth (in.)         30 (762 mm)           Interior Height (in.)         26 (660 mm)           Interior Height (in.) (above condenser)         12 1/2 (318 mm)           Interior Width (in.)         64 (1626 mm)           Interior Width (in.)         64 (1626 mm)           REFRIGERANT DATA         1/3           Condensing Unit Size (H.P.)         1/3           Capacity (BTU/Hr)*         4220           ELECTRICAL DATA         115/60/1 (220/50/1)           Fans         4           Total Amps (int'l)         13.0 (8.4)           10 ft. Cord/Plug [attached] (int'l)         Yes (No)           SHIPPING DATA         475 (215 kg)           Weight (lbs.)         43 3/4 (1111 mm)           Width - Crated (in.)         70 (1778 mm)                                                                                                                                                                                                                                                              | Shelf Area (sq. ft.)                              | 9.8 (.9 sq m)       |
| No. of Half Doors         1           Interior Depth (in.)         30 (762 mm)           Interior Height (in.)         26 (660 mm)           Interior Height (in.) (above condenser)         12 1/2 (318 mm)           Interior Width (in.)         64 (1626 mm)           REFRIGERANT DATA         5           Condensing Unit Size (H.P.)         1/3           Capacity (BTU/Hr)*         4220           ELECTRICAL DATA         115/60/1 (220/50/1)           Fans         4           Total Amps (int'l)         115/60/1 (220/50/1)           Fans         4           10 ft. Cord/Plug [attached] (int'l)         Yes (No)           SHIPPING DATA         Yes (No)           Weight (Ibs.)         475 (215 kg)           Height - Crated (in.)         70 (1778 mm)                                                                                                                                                                                                                                                                                                                               | No. of Shelves                                    | 4                   |
| Interior Depth (in.)         30 (762 mm)           Interior Height (in.)         26 (660 mm)           Interior Height (in.) (above condenser)         12 1/2 (318 mm)           Interior Width (in.)         64 (1626 mm)           Interior Width (in.)         64 (1626 mm)           REFRIGERANT DATA         70           Condensing Unit Size (H.P.)         1/3           Capacity (BTU/Hr)*         4220           ELECTRICAL DATA         70           Voltage (int'l)         115/60/1 (220/50/1)           Fans         4           Total Amps (int'l)         13.0 (8.4)           10 ft. Cord/Plug [attached] (int'l)         Yes (No)           SHIPPING DATA         475 (215 kg)           Weight (Ibs.)         43 3/4 (1111 mm)                                                                                                                                                                                                                                                                                                                                                          | No. of Full Doors                                 | 2                   |
| Interior Height (in.)         26 (660 mm)           Interior Height (in.) (above condenser)         12 1/2 (318 mm)           Interior Width (in.)         64 (1626 mm) <b>REFRIGERANT DATA</b> 5000000000000000000000000000000000000                                                                                                                                                                                                                                                                                                                                                                                                                                                                                                                                                                                                                                                                                                                                                                                                                                                                      | No. of Half Doors                                 | 1                   |
| Interior Height (in.) (above condenser)       12 1/2 (318 mm)         Interior Width (in.)       64 (1626 mm) <b>REFRIGERANT DATA</b>                                                                                                                                                                                                                                                                                                                                                                                                                                                                                                                                                                                                                                                                                                                                                                                                                                                                                                                                                                      | Interior Depth (in.)                              | 30 (762 mm)         |
| Interior Width (in.)         64 (1626 mm)           REFRIGERANT DATA                                                                                                                                                                                                                                                                                                                                                                                                                                                                                                                                                                                                                                                                                                                                                                                                                                                                                                                                                                                                                                       | Interior Height (in.)                             | 26 (660 mm)         |
| REFRIGERANT DATACondensing Unit Size (H.P.)1/3Capacity (BTU/Hr)*4220ELECTRICAL DATAVoltage (int'l)115/60/1 (220/50/1)Fans4Total Amps (int'l)13.0 (8.4)10 ft. Cord/Plug [attached] (int'l)Yes (No)SHIPPING DATA475 (215 kg)Weight (lbs.)43 3/4 (1111 mm)Width - Crated (in.)70 (1778 mm)                                                                                                                                                                                                                                                                                                                                                                                                                                                                                                                                                                                                                                                                                                                                                                                                                    | Interior Height (in.) (above condenser)           | 12 1/2 (318 mm)     |
| Condensing Unit Size (H.P.)         1/3           Capacity (BTU/Hr)*         4220           ELECTRICAL DATA         115/60/1 (220/50/1)           Fans         4           Total Amps (int'l)         13.0 (8.4)           10 ft. Cord/Plug [attached] (int'l)         Yes (No)           SHIPPING DATA         475 (215 kg)           Weight (lbs.)         43 3/4 (1111 mm)           Width - Crated (in.)         70 (1778 mm)                                                                                                                                                                                                                                                                                                                                                                                                                                                                                                                                                                                                                                                                          | Interior Width (in.)                              | 64 (1626 mm)        |
| Capacity (BTU/Hr)*         4220           ELECTRICAL DATA         115/60/1 (220/50/1)           Voltage (int'l)         115/60/1 (220/50/1)           Fans         4           Total Amps (int'l)         13.0 (8.4)           10 ft. Cord/Plug [attached] (int'l)         Yes (No)           SHIPPING DATA         475 (215 kg)           Weight (lbs.)         43 3/4 (1111 mm)           Width - Crated (in.)         70 (1778 mm)                                                                                                                                                                                                                                                                                                                                                                                                                                                                                                                                                                                                                                                                      | REFRIGERANT DATA                                  |                     |
| ELECTRICAL DATA           Voltage (int'l)         115/60/1 (220/50/1)           Fans         4           Total Amps (int'l)         13.0 (8.4)           10 ft. Cord/Plug [attached] (int'l)         Yes (No)           SHIPPING DATA         Veight (lbs.)           Weight (lbs.)         475 (215 kg)           Height - Crated (in.)         43 3/4 (1111 mm)           Width - Crated (in.)         70 (1778 mm)                                                                                                                                                                                                                                                                                                                                                                                                                                                                                                                                                                                                                                                                                      | Condensing Unit Size (H.P.)                       | 1/3                 |
| Voltage (int'l)         115/60/1 (220/50/1)           Fans         4           Total Amps (int'l)         13.0 (8.4)           10 ft. Cord/Plug [attached] (int'l)         Yes (No)           SHIPPING DATA         475 (215 kg)           Weight (lbs.)         43 3/4 (1111 mm)           Width - Crated (in.)         70 (1778 mm)                                                                                                                                                                                                                                                                                                                                                                                                                                                                                                                                                                                                                                                                                                                                                                      | Capacity (BTU/Hr)*                                | 4220                |
| Fans         4           Total Amps (int'l)         13.0 (8.4)           10 ft. Cord/Plug [attached] (int'l)         Yes (No)           SHIPPING DATA         475 (215 kg)           Weight (lbs.)         43 3/4 (1111 mm)           Width - Crated (in.)         70 (1778 mm)                                                                                                                                                                                                                                                                                                                                                                                                                                                                                                                                                                                                                                                                                                                                                                                                                            | ELECTRICAL DATA                                   |                     |
| Total Amps (int'l)       13.0 (8.4)         10 ft. Cord/Plug [attached] (int'l)       Yes (No)         SHIPPING DATA       Veight (lbs.)         Weight (lbs.)       475 (215 kg)         Height - Crated (in.)       43 3/4 (1111 mm)         Width - Crated (in.)       70 (1778 mm)                                                                                                                                                                                                                                                                                                                                                                                                                                                                                                                                                                                                                                                                                                                                                                                                                     | Voltage (int'l)                                   | 115/60/1 (220/50/1) |
| 10 ft. Cord/Plug [attached] (int'l)       Yes (No)         SHIPPING DATA         Weight (lbs.)       475 (215 kg)         Height - Crated (in.)       43 3/4 (1111 mm)         Width - Crated (in.)       70 (1778 mm)                                                                                                                                                                                                                                                                                                                                                                                                                                                                                                                                                                                                                                                                                                                                                                                                                                                                                     | Fans                                              | 4                   |
| SHIPPING DATA           Weight (lbs.)         475 (215 kg)           Height - Crated (in.)         43 3/4 (1111 mm)           Width - Crated (in.)         70 (1778 mm)                                                                                                                                                                                                                                                                                                                                                                                                                                                                                                                                                                                                                                                                                                                                                                                                                                                                                                                                    | Total Amps (int'l)                                | 13.0 (8.4)          |
| Weight (lbs.)         475 (215 kg)           Height - Crated (in.)         43 3/4 (1111 mm)           Width - Crated (in.)         70 (1778 mm)                                                                                                                                                                                                                                                                                                                                                                                                                                                                                                                                                                                                                                                                                                                                                                                                                                                                                                                                                            | 10 ft. Cord/Plug [attached] (int'l)               | Yes (No)            |
| Height - Crated (in.)         43 3/4 (1111 mm)           Width - Crated (in.)         70 (1778 mm)                                                                                                                                                                                                                                                                                                                                                                                                                                                                                                                                                                                                                                                                                                                                                                                                                                                                                                                                                                                                         | SHIPPING DATA                                     |                     |
| Width - Crated (in.) 70 (1778 mm)                                                                                                                                                                                                                                                                                                                                                                                                                                                                                                                                                                                                                                                                                                                                                                                                                                                                                                                                                                                                                                                                          | Weight (lbs.)                                     | 475 (215 kg)        |
|                                                                                                                                                                                                                                                                                                                                                                                                                                                                                                                                                                                                                                                                                                                                                                                                                                                                                                                                                                                                                                                                                                            | Height - Crated (in.)                             | 43 3/4 (1111 mm)    |
| Depth - Crated (in.) 47 (1194 mm)                                                                                                                                                                                                                                                                                                                                                                                                                                                                                                                                                                                                                                                                                                                                                                                                                                                                                                                                                                                                                                                                          | Width - Crated (in.)                              | 70 (1778 mm)        |
|                                                                                                                                                                                                                                                                                                                                                                                                                                                                                                                                                                                                                                                                                                                                                                                                                                                                                                                                                                                                                                                                                                            | Depth - Crated (in.)                              | 47 (1194 mm)        |