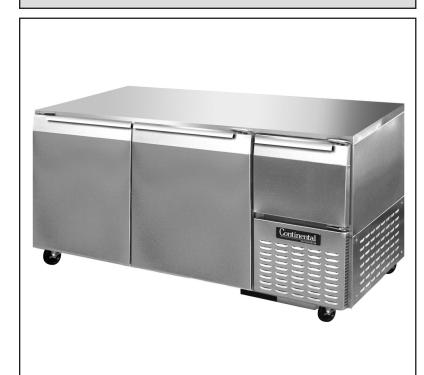

# 68" Undercounter Refrigerator with Solid Doors

Stainless steel front and end panels, aluminum subtop and interior.

Designed to maintain NSF-7 temperatures in 100°F ambient.

#### CABINET ARCHITECTURE

2" non-CFC polyurethane foam insulation Spring loaded, self closing doors Magnetic snap-in door gaskets Heavy-duty, epoxy-coated steel shelves 3 5/8" casters Completely enclosed, vented and removable rear grill Refrigerated door section above the condensing unit