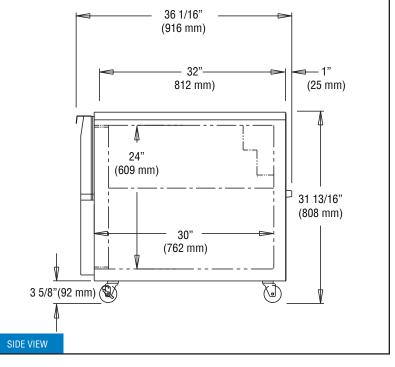

#### **Model Plan Views**

| Net Capacity (cu. ft.)       22 (623 cu l)         Width, Overall (in.)       68 3/16 (1732 mm)         Depth, Overall (in.) (incl. 3 5/8° casters)       36 1/16 (916 mm)         Height, Overall (in.) (incl. 3 5/8° casters)       31 13/16 (808 mm)         Shelf Area (sq. ft.)       9.8 (.9 sq m)         No. of Shelves       4         No. of Full Doors       2         No. of Half Doors       1         Interior Depth (in.)       30 (762 mm)         Interior Height (in.) (above condenser)       12 1/2 (318 mm)         Interior Width (in.)       64 (1626 mm)         Interior Width (in.)       64 (1626 mm)         Condensing Unit Size (H.P.)       1/3         Capacity (BTU/Hr)*       4220 <b>ELECTRICAL DATA</b> 115/60/1 (220/50/1)         Fans       4         Total Amps (int'l)       13.0 (8.4)         10 ft. Cord/Plug [attached] (int'l)       Yes (No)         Fuepting DATA       13.0 (8.4)         Weight (Ibs.)       475 (215 kg)         Height - Crated (in.)       40 (1111 mm)         Depth - Crated (in.)       47 (1194 mm)                               | DIMENSIONAL DATA                                  |                     |
|------------------------------------------------------------------------------------------------------------------------------------------------------------------------------------------------------------------------------------------------------------------------------------------------------------------------------------------------------------------------------------------------------------------------------------------------------------------------------------------------------------------------------------------------------------------------------------------------------------------------------------------------------------------------------------------------------------------------------------------------------------------------------------------------------------------------------------------------------------------------------------------------------------------------------------------------------------------------------------------------------------------------------------------------------------------------------------------------------------|---------------------------------------------------|---------------------|
| Depth, Overall (in.)<br>(incl. handles & bumpers)         36 1/16 (916 mm)           Height, Overall (in.) (incl. 3 5/8" casters)         31 13/16 (808 mm)           Shelf Area (sq. ft.)         9.8 (.9 sq m)           No. of Shelves         4           No. of Full Doors         2           No. of Half Doors         1           Interior Depth (in.)         30 (762 mm)           Interior Height (in.) (above condenser)         12 1/2 (318 mm)           Interior Height (in.) (above condenser)         12 1/2 (318 mm)           Interior Width (in.)         64 (1626 mm)           REFRIGERANT DATA         20           Condensing Unit Size (H.P.)         1/3           Capacity (BTU/Hr)*         4220           ELECTRICAL DATA         20           Voltage (int'l)         115/60/1 (220/50/1)           Fans         4           Total Amps (int'l)         13.0 (8.4)           10 ft. Cord/Plug [attached] (int'l)         Yes (No)           SHIPPING DATA         Yes (No)           Weight (lbs.)         475 (215 kg)           Height - Crated (in.)         70 (1778 mm) | Net Capacity (cu. ft.)                            | 22 (623 cu l)       |
| (incl. handles & bumpers)         30 1710 (310 1111)           Height, Overall (in.) (incl. 3 5/8" casters)         31 13/16 (808 mm)           Shelf Area (sq. ft.)         9.8 (.9 sq m)           No. of Shelves         4           No. of Shelves         4           No. of Full Doors         2           No. of Half Doors         1           Interior Depth (in.)         30 (762 mm)           Interior Height (in.) (above condenser)         12 1/2 (318 mm)           Interior Height (in.) (above condenser)         12 1/2 (318 mm)           Interior Width (in.)         64 (1626 mm)           Interior Width (in.)         64 (1626 mm)           REFRIGERANT DATA         200           ELECTRICAL DATA         4220           Voltage (int'I)         1/3           Fans         4           Total Amps (int'I)         13.0 (8.4)           10 ft. Cord/Plug [attached] (int'I)         Yes (No)           SHIPPING DATA         475 (215 kg)           Weight (lbs.)         475 (215 kg)           Height - Crated (in.)         70 (1778 mm)                                     | Width, Overall (in.)                              | 68 3/16 (1732 mm)   |
| Shelf Area (sq. ft.)         9.8 (.9 sq m)           No. of Shelves         4           No. of Full Doors         2           No. of Half Doors         1           Interior Depth (in.)         30 (762 mm)           Interior Height (in.)         26 (660 mm)           Interior Height (in.) (above condenser)         12 1/2 (318 mm)           Interior Width (in.)         64 (1626 mm)           Interior Width (in.)         64 (1626 mm)           REFRIGERANT DATA         1/3           Condensing Unit Size (H.P.)         1/3           Capacity (BTU/Hr)*         4220           ELECTRICAL DATA         115/60/1 (220/50/1)           Fans         4           Total Amps (int'l)         13.0 (8.4)           10 ft. Cord/Plug [attached] (int'l)         Yes (No)           SHIPPING DATA         475 (215 kg)           Weight (lbs.)         473 3/4 (1111 mm)           Width - Crated (in.)         70 (1778 mm)                                                                                                                                                                     | Depth, Overall (in.)<br>(incl. handles & bumpers) | 36 1/16 (916 mm)    |
| No. of Shelves         4           No. of Full Doors         2           No. of Half Doors         1           Interior Depth (in.)         30 (762 mm)           Interior Height (in.)         26 (660 mm)           Interior Height (in.) (above condenser)         12 1/2 (318 mm)           Interior Width (in.)         64 (1626 mm)           REFRIGERANT DATA         5           Condensing Unit Size (H.P.)         1/3           Capacity (BTU/Hr)*         4220           ELECTRICAL DATA         5           Voltage (int'l)         115/60/1 (220/50/1)           Fans         4           Total Amps (int'l)         13.0 (8.4)           10 ft. Cord/Plug [attached] (int'l)         Yes (No)           SHIPPING DATA         Veight (lbs.)           Weight (lbs.)         475 (215 kg)           Height - Crated (in.)         70 (1778 mm)                                                                                                                                                                                                                                               | Height, Overall (in.) (incl. 3 5/8" casters)      | 31 13/16 (808 mm)   |
| No. of Full Doors         2           No. of Half Doors         1           Interior Depth (in.)         30 (762 mm)           Interior Height (in.)         26 (660 mm)           Interior Height (in.) (above condenser)         12 1/2 (318 mm)           Interior Width (in.)         64 (1626 mm)           Interior Width (in.)         64 (1626 mm)           REFRIGERANT DATA         1/3           Condensing Unit Size (H.P.)         1/3           Capacity (BTU/Hr)*         4220           ELECTRICAL DATA         115/60/1 (220/50/1)           Fans         4           Total Amps (int'l)         13.0 (8.4)           10 ft. Cord/Plug [attached] (int'l)         Yes (No)           SHIPPING DATA         475 (215 kg)           Weight (lbs.)         43 3/4 (1111 mm)           Width - Crated (in.)         70 (1778 mm)                                                                                                                                                                                                                                                              | Shelf Area (sq. ft.)                              | 9.8 (.9 sq m)       |
| No. of Half Doors         1           Interior Depth (in.)         30 (762 mm)           Interior Height (in.)         26 (660 mm)           Interior Height (in.) (above condenser)         12 1/2 (318 mm)           Interior Width (in.)         64 (1626 mm)           REFRIGERANT DATA         5           Condensing Unit Size (H.P.)         1/3           Capacity (BTU/Hr)*         4220           ELECTRICAL DATA         115/60/1 (220/50/1)           Fans         4           Total Amps (int'l)         115/60/1 (220/50/1)           Fans         4           10 ft. Cord/Plug [attached] (int'l)         Yes (No)           SHIPPING DATA         Yes (No)           Weight (Ibs.)         475 (215 kg)           Height - Crated (in.)         70 (1778 mm)                                                                                                                                                                                                                                                                                                                               | No. of Shelves                                    | 4                   |
| Interior Depth (in.)         30 (762 mm)           Interior Height (in.)         26 (660 mm)           Interior Height (in.) (above condenser)         12 1/2 (318 mm)           Interior Width (in.)         64 (1626 mm)           Interior Width (in.)         64 (1626 mm)           REFRIGERANT DATA         70           Condensing Unit Size (H.P.)         1/3           Capacity (BTU/Hr)*         4220           ELECTRICAL DATA         70           Voltage (int'l)         115/60/1 (220/50/1)           Fans         4           Total Amps (int'l)         13.0 (8.4)           10 ft. Cord/Plug [attached] (int'l)         Yes (No)           SHIPPING DATA         475 (215 kg)           Weight (Ibs.)         43 3/4 (1111 mm)                                                                                                                                                                                                                                                                                                                                                          | No. of Full Doors                                 | 2                   |
| Interior Height (in.)         26 (660 mm)           Interior Height (in.) (above condenser)         12 1/2 (318 mm)           Interior Width (in.)         64 (1626 mm) <b>REFRIGERANT DATA</b> 5000000000000000000000000000000000000                                                                                                                                                                                                                                                                                                                                                                                                                                                                                                                                                                                                                                                                                                                                                                                                                                                                      | No. of Half Doors                                 | 1                   |
| Interior Height (in.) (above condenser)       12 1/2 (318 mm)         Interior Width (in.)       64 (1626 mm) <b>REFRIGERANT DATA</b>                                                                                                                                                                                                                                                                                                                                                                                                                                                                                                                                                                                                                                                                                                                                                                                                                                                                                                                                                                      | Interior Depth (in.)                              | 30 (762 mm)         |
| Interior Width (in.)         64 (1626 mm)           REFRIGERANT DATA                                                                                                                                                                                                                                                                                                                                                                                                                                                                                                                                                                                                                                                                                                                                                                                                                                                                                                                                                                                                                                       | Interior Height (in.)                             | 26 (660 mm)         |
| REFRIGERANT DATACondensing Unit Size (H.P.)1/3Capacity (BTU/Hr)*4220ELECTRICAL DATAVoltage (int'l)115/60/1 (220/50/1)Fans4Total Amps (int'l)13.0 (8.4)10 ft. Cord/Plug [attached] (int'l)Yes (No)SHIPPING DATA475 (215 kg)Weight (lbs.)43 3/4 (1111 mm)Width - Crated (in.)70 (1778 mm)                                                                                                                                                                                                                                                                                                                                                                                                                                                                                                                                                                                                                                                                                                                                                                                                                    | Interior Height (in.) (above condenser)           | 12 1/2 (318 mm)     |
| Condensing Unit Size (H.P.)         1/3           Capacity (BTU/Hr)*         4220           ELECTRICAL DATA         115/60/1 (220/50/1)           Fans         4           Total Amps (int'l)         13.0 (8.4)           10 ft. Cord/Plug [attached] (int'l)         Yes (No)           SHIPPING DATA         475 (215 kg)           Weight (lbs.)         43 3/4 (1111 mm)           Width - Crated (in.)         70 (1778 mm)                                                                                                                                                                                                                                                                                                                                                                                                                                                                                                                                                                                                                                                                          | Interior Width (in.)                              | 64 (1626 mm)        |
| Capacity (BTU/Hr)*         4220           ELECTRICAL DATA         115/60/1 (220/50/1)           Voltage (int'l)         115/60/1 (220/50/1)           Fans         4           Total Amps (int'l)         13.0 (8.4)           10 ft. Cord/Plug [attached] (int'l)         Yes (No)           SHIPPING DATA         475 (215 kg)           Weight (lbs.)         43 3/4 (1111 mm)           Width - Crated (in.)         70 (1778 mm)                                                                                                                                                                                                                                                                                                                                                                                                                                                                                                                                                                                                                                                                      | REFRIGERANT DATA                                  |                     |
| ELECTRICAL DATA           Voltage (int'l)         115/60/1 (220/50/1)           Fans         4           Total Amps (int'l)         13.0 (8.4)           10 ft. Cord/Plug [attached] (int'l)         Yes (No)           SHIPPING DATA         Veight (lbs.)           Weight (lbs.)         475 (215 kg)           Height - Crated (in.)         43 3/4 (1111 mm)           Width - Crated (in.)         70 (1778 mm)                                                                                                                                                                                                                                                                                                                                                                                                                                                                                                                                                                                                                                                                                      | Condensing Unit Size (H.P.)                       | 1/3                 |
| Voltage (int'l)         115/60/1 (220/50/1)           Fans         4           Total Amps (int'l)         13.0 (8.4)           10 ft. Cord/Plug [attached] (int'l)         Yes (No)           SHIPPING DATA         475 (215 kg)           Weight (lbs.)         43 3/4 (1111 mm)           Width - Crated (in.)         70 (1778 mm)                                                                                                                                                                                                                                                                                                                                                                                                                                                                                                                                                                                                                                                                                                                                                                      | Capacity (BTU/Hr)*                                | 4220                |
| Fans         4           Total Amps (int'l)         13.0 (8.4)           10 ft. Cord/Plug [attached] (int'l)         Yes (No)           SHIPPING DATA         475 (215 kg)           Weight (lbs.)         43 3/4 (1111 mm)           Width - Crated (in.)         70 (1778 mm)                                                                                                                                                                                                                                                                                                                                                                                                                                                                                                                                                                                                                                                                                                                                                                                                                            | ELECTRICAL DATA                                   |                     |
| Total Amps (int'l)       13.0 (8.4)         10 ft. Cord/Plug [attached] (int'l)       Yes (No)         SHIPPING DATA       Veight (lbs.)         Weight (lbs.)       475 (215 kg)         Height - Crated (in.)       43 3/4 (1111 mm)         Width - Crated (in.)       70 (1778 mm)                                                                                                                                                                                                                                                                                                                                                                                                                                                                                                                                                                                                                                                                                                                                                                                                                     | Voltage (int'l)                                   | 115/60/1 (220/50/1) |
| 10 ft. Cord/Plug [attached] (int'l)       Yes (No)         SHIPPING DATA         Weight (lbs.)       475 (215 kg)         Height - Crated (in.)       43 3/4 (1111 mm)         Width - Crated (in.)       70 (1778 mm)                                                                                                                                                                                                                                                                                                                                                                                                                                                                                                                                                                                                                                                                                                                                                                                                                                                                                     | Fans                                              | 4                   |
| SHIPPING DATA           Weight (lbs.)         475 (215 kg)           Height - Crated (in.)         43 3/4 (1111 mm)           Width - Crated (in.)         70 (1778 mm)                                                                                                                                                                                                                                                                                                                                                                                                                                                                                                                                                                                                                                                                                                                                                                                                                                                                                                                                    | Total Amps (int'l)                                | 13.0 (8.4)          |
| Weight (lbs.)         475 (215 kg)           Height - Crated (in.)         43 3/4 (1111 mm)           Width - Crated (in.)         70 (1778 mm)                                                                                                                                                                                                                                                                                                                                                                                                                                                                                                                                                                                                                                                                                                                                                                                                                                                                                                                                                            | 10 ft. Cord/Plug [attached] (int'l)               | Yes (No)            |
| Height - Crated (in.)         43 3/4 (1111 mm)           Width - Crated (in.)         70 (1778 mm)                                                                                                                                                                                                                                                                                                                                                                                                                                                                                                                                                                                                                                                                                                                                                                                                                                                                                                                                                                                                         | SHIPPING DATA                                     |                     |
| Width - Crated (in.) 70 (1778 mm)                                                                                                                                                                                                                                                                                                                                                                                                                                                                                                                                                                                                                                                                                                                                                                                                                                                                                                                                                                                                                                                                          | Weight (lbs.)                                     | 475 (215 kg)        |
|                                                                                                                                                                                                                                                                                                                                                                                                                                                                                                                                                                                                                                                                                                                                                                                                                                                                                                                                                                                                                                                                                                            | Height - Crated (in.)                             | 43 3/4 (1111 mm)    |
| Depth - Crated (in.) 47 (1194 mm)                                                                                                                                                                                                                                                                                                                                                                                                                                                                                                                                                                                                                                                                                                                                                                                                                                                                                                                                                                                                                                                                          | Width - Crated (in.)                              | 70 (1778 mm)        |
|                                                                                                                                                                                                                                                                                                                                                                                                                                                                                                                                                                                                                                                                                                                                                                                                                                                                                                                                                                                                                                                                                                            | Depth - Crated (in.)                              | 47 (1194 mm)        |