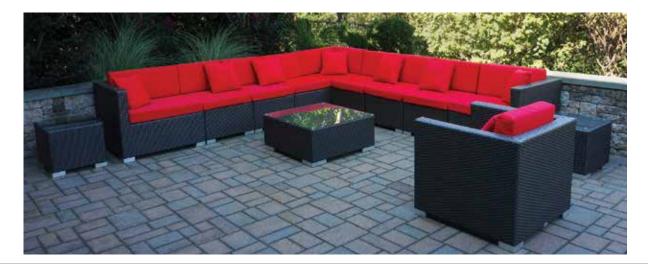

## Aruba series

PH5101JV-L/R | left or right arm sofa

dimensions | h26 | w29 | d29

finish | java

materials | aluminum | synthetic wicker

features | 4" seat cushion with wedge design back | cushion D-hooks | sectional connection hooks | L sectional capability

cushion | sold separately | 58 colors available upholstery found on pages 124 - 125

PH5101JV-MW | large middle sofa

dimensions | h26 | w25.25 | d29

finish | java

materials | aluminum | synthetic wicker

features | 4" seat cushion with wedge design back | cushion D-hooks | sectional connection hooks | L sectional capability