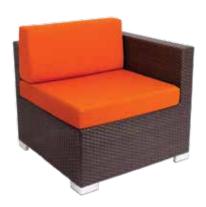

cushion | sold separately | 58 colors available upholstery found on pages 124 - 125

PH5101JV-MW | large middle sofa

dimensions | h26 | w25.25 | d29

finish | java

materials | aluminum | synthetic wicker

features | 4" seat cushion with wedge design back | cushion D-hooks | sectional connection hooks | L sectional capability

cushion | sold separately | 58 colors available upholstery found on pages 124 - 125

PH5101JV-C | corner sofa

dimensions | h26 | w29 | d29

finish | java

materials | aluminum | synthetic wicker

features | 4" seat cushion with wedge design back | cushion D-hooks | sectional connection hooks | L sectional capability