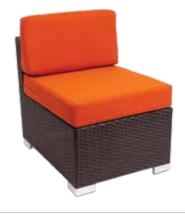

cushion | sold separately | 58 colors available upholstery found on pages 124 - 125

PH5101JV-C | corner sofa

dimensions | h26 | w29 | d29

finish | java

materials | aluminum | synthetic wicker

features | 4" seat cushion with wedge design back | cushion D-hooks | sectional connection hooks | L sectional capability

cushion | sold separately | 58 colors available upholstery found on pages 124 - 125