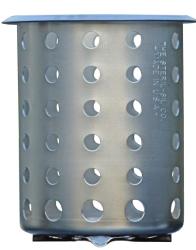

## Stainless Steel Silverware Cylinder

S-500

Model #: S-500 Lifetime Warranty

#### **Standard Features:**

- High-capacity silverware cylinder
- Deep-drawn, straight-wall design allows for highest capacity holding up to 50% more than tapered imports
- Fits a maximum of (6) dozen standard flatware forks per cylinder
- The straight wall design lessens jamming of flatware
- 3.75" wide-footed base for stability
- Made from 18-gauge, 304 Stainless Steel
- High-quality electro-polish finish
- Formed with a 0.1875" high turned-down beveled lip for strength and a clean finished look
- Total height of 5.375"
- Net clearance of 5.1875"
- Fits a 4 1/32" cutout
- NSF approved
- Made in the U.S.A.

#### **Product Specification:**

Steril-Sil model #S-500 High-Capacity Silverware Cylinder. Units is made from 18gauge, 304 series stainless steel with an electro-polish finish, NOT a brushed finish. Units are deep-drawn with straight walls having a 3.75" wide-footed base to fit a maximum of (6) dozen standard flatware forks. Unit formed with a 0.1875" high turned-down lip. The total height is not to exceed 5.375" with a net clearance of 5.1875" and fit a 4  $\frac{1}{32}$ " cutout. NSF approved. Made in the U.S.A.