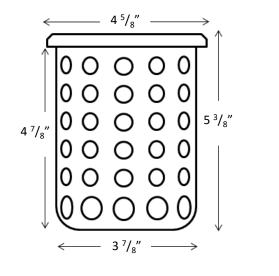

#### **Standard Features:**

- High-capacity silverware cylinder
- Deep-drawn, straight-wall design allows for highest capacity holding up to 50% more than tapered imports
- Fits a maximum of (6) dozen standard flatware forks per cylinder
- The straight wall design lessens jamming of flatware
- 3.75" wide-footed base for stability
- Made from 18-gauge, 304 Stainless Steel
- High-quality electro-polish finish
- Formed with a 0.1875" high turned-down beveled lip for strength and a clean finished look
- Total height of 5.375"
- Net clearance of 5.1875"
- Fits a 4 1/32" cutout
- NSF approved
- Made in the U.S.A.

#### **Product Specification:**

Steril-Sil model #S-500 High-Capacity Silverware Cylinder. Units is made from 18gauge, 304 series stainless steel with an electro-polish finish, NOT a brushed finish. Units are deep-drawn with straight walls having a 3.75" wide-footed base to fit a maximum of (6) dozen standard flatware forks. Unit formed with a 0.1875" high turned-down lip. The total height is not to exceed 5.375" with a net clearance of 5.1875" and fit a 4  $\frac{1}{32}$ " cutout. NSF approved. Made in the U.S.A.