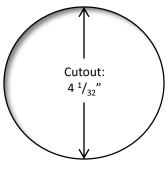

#### **Standard Features:**

- High-capacity silverware cylinder
- Deep-drawn, straight-wall design allows for highest capacity holding up to 50% more than tapered imports
- Fits a maximum of (6) dozen standard flatware forks per cylinder
- The straight wall design lessens jamming of flatware
- 3.75" wide-footed base for stability
- Made from 18-gauge, 304 Stainless Steel
- High-quality electro-polish finish
- Formed with a 0.1875" high turned-down beveled lip for strength and a clean finished look
- Total height of 5.375"
- Net clearance of 5.1875"
- Fits a 4 1/32" cutout
- NSF approved
- Made in the U.S.A.

#### **Product Specification:**

Steril-Sil model #S-500 High-Capacity Silverware Cylinder. Units is made from 18gauge, 304 series stainless steel with an electro-polish finish, NOT a brushed finish. Units are deep-drawn with straight walls having a 3.75" wide-footed base to fit a maximum of (6) dozen standard flatware forks. Unit formed with a 0.1875" high turned-down lip. The total height is not to exceed 5.375" with a net clearance of 5.1875" and fit a 4  $\frac{1}{32}$ " cutout. NSF approved. Made in the U.S.A.

### Stainless Steel Silverware Cylinders

Designed for use with Steril-Sil silverware dispensers, sold separately

| Model # | Description                                                        | Cutout                           | Gauge  | Height |
|---------|--------------------------------------------------------------------|----------------------------------|--------|--------|
| S-500   | Stainless steel high capacity, straight-walled silverware cylinder | 4 <sup>1</sup> / <sub>32</sub> " | 18 ga. | 5.375″ |