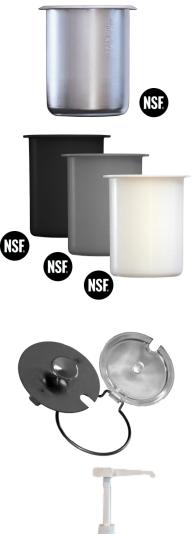

## 30 Ounce Condiment Accessories

- 30 ounce stainless steel container
- Deep drawn, one piece construction
- Wide stable base
- Designed to fit a 4" cutout
- 18 gauge, 304 stainless steel
- $4\frac{5}{8}$ " round x  $5\frac{1}{8}$ " high (overall, including lip)
- NSF approved
- Made in the U.S.A.

## Black Plastic 30 oz. Container – #PC-700-BLACK Gray Plastic 30 oz. Container – #PC-700-GRAY White Plastic 30 oz. Container – #PC-700-WHITE

- 30 ounce plastic containers
- Thick-walled for long life
- Wide stable base
- Designed to fit a 4" cutout
- 4 1/2" round x 5 1/4" high (overall, including lip)
- NSF approved
- Made in the U.S.A.

## Clear Hinged Lid – #HC-20-X Stainless Steel Lift Off Lid – #LO-10

- · Lids for use with Steril-Sil 30 ounce containers
- Easy lift knob and spoon slot
- HC-20-X is a clear plastic hinged lid with stainless steel ring
- LO-10 is a stainless steel lift-off lid with black plastic knob
- Made in the U.S.A.

### Pump with Domed Cover – #DC-61

- Pump with clear plastic domed cover for use with Steril-Sil 30 ounce containers
- Tiered dome base for use with SC-750 stainless steel or PC-700 series plastic containers
- Made in the U.S.A.