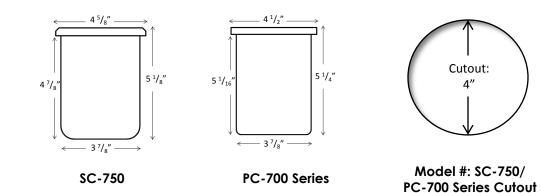

## 30 Ounce Condiment Accessories

- 30 ounce stainless steel container
- Deep drawn, one piece construction
- Wide stable base
- Designed to fit a 4" cutout
- 18 gauge, 304 stainless steel
- $4\frac{5}{8}$ " round x  $5\frac{1}{8}$ " high (overall, including lip)
- NSF approved
- Made in the U.S.A.

## Black Plastic 30 oz. Container – #PC-700-BLACK Gray Plastic 30 oz. Container – #PC-700-GRAY White Plastic 30 oz. Container – #PC-700-WHITE

- 30 ounce plastic containers
- Thick-walled for long life
- Wide stable base
- Designed to fit a 4" cutout
- 4 1/2" round x 5 1/4" high (overall, including lip)
- NSF approved
- Made in the U.S.A.