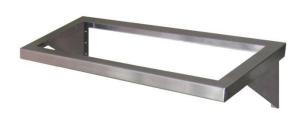

## E1 Two-Basket Wall-Mount Dispenser

Model #: E1-WDB-2H

Patent Pending

#### **Standard Features:**

- Two-basket wall-mount dispenser
- The 'Wall-mount Dave Bonfield' special
- Holds two (2) Steril-Sil E1-BS6OE Silverware Baskets horizontally
- Baskets held at an angle for easy access and basket loading
- Wall mounted using anchor bolts (not included)
- 18 gauge, 304 series stainless steel construction
- 35" x 12 1/2" dimensions
- NSF approved
- Made in the U.S.A.

### **Product Specification:**

Steril-Sil model #E1-WDB-2H Two-Basket Wall-Mount Dispenser. Works exclusively with the Steril-Sil E1 Silverware Handling System and holds two (2) Steril-Sil E1-BS60E Drop-In Silverware Baskets horizontally. Baskets are held at an angle for easy access. Dispenser is wall mounted using anchor bolts (not included). 18 gauge, 304 series stainless steel construction. Overall dimensions are 35" x 12 ½". NSF approved. Made in the U.S.A.