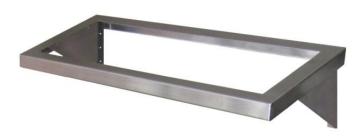

# E1 Wall-Mount Dispenser (cont'd)

Model #: E1-WDB-2H

#### E1 Wall-Mount Dispenser

Designed for use with Steril-Sil Silverware Handling System

| Model     | Description                                                                                                                           | Length | Width  | Height |
|-----------|---------------------------------------------------------------------------------------------------------------------------------------|--------|--------|--------|
| E1-WDB-2H | E1 System wall-mount 2-hole dispenser with angled mount for easy loading and dispensing. Fits two (2) E1 System baskets horizontally. | 35.00" | 12.50" | N/A    |