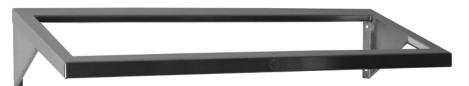

# **Angled Hotel Pan Wall Shelves** (cont'd)

Model #: WSA-1HP (Hold s one full-size hotel pan)

Model #: WSA-2HP (Holds two full-size hotel pans)

### **WSA Series Angled Hotel Pan Wall Shelves**

Designed to help maximize countertop and work space.

| Model # | Description                                                 | Hotel Pans       | Length | Depth  | Height |
|---------|-------------------------------------------------------------|------------------|--------|--------|--------|
| WSA-1HP | Angled hotel pan wall shelf holds one full-size hotel pan.  | 1 full-size pan  | 23.00" | 16.00" | 8.00"  |
| WSA-2HP | Angled hotel pan wall shelf holds two full-size hotel pans. | 2 full-size pans | 43.75" | 16.00" | 8.009" |