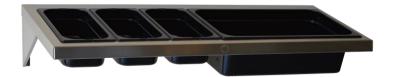

#### Model #: WSA-2HP

Shown with (3) 1/3-size pans and (1) full-size pan. Pans not included.

|      |      | _   |       |        |
|------|------|-----|-------|--------|
| Prod | luct | Sne | citic | ation: |

#### **Standard Features:**

- Angled hotel pan shelves create dispensing options where countertop or work space is a premium
- For customer self-service or preparation support in the kitchen
- Shelves hold multiple combinations of hotel pans
- Shelves are designed with a slight angle for easy access to hotel pan contents
- Pans and adapter bars not included
- Mounting hardware not included
- All welded 304 stainless steel construction
- Made in the U.S.A.