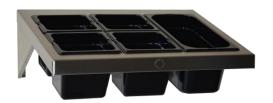

#### Model #: WSA-1HP

Shown with (4) 1/6-size pans with (2) adapter bars and (1) 1/3-size pan. Pans and adapter bars not included.

#### **Standard Features:**

- Angled hotel pan shelves create dispensing options where countertop or work space is a premium
- For customer self-service or preparation support in the kitchen
- Shelves hold multiple combinations of hotel pans
- Shelves are designed with a slight angle for easy access to hotel pan contents
- Pans and adapter bars not included
- Mounting hardware not included
- All welded 304 stainless steel construction
- Made in the U.S.A.