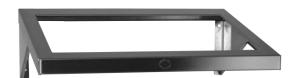

# **Angled Hotel Pan Wall Shelves** (cont'd)

Model #: WSA-1HP (Hold s one full-size hotel pan)

Model #: WSA-2HP (Holds two full-size hotel pans)

### **WSA Series Angled Hotel Pan Wall Shelves**

Designed to help maximize countertop and work space.

| Model # | Description                                                 | Hotel Pans       | Length | Depth  | Height |
|---------|-------------------------------------------------------------|------------------|--------|--------|--------|
| WSA-1HP | Angled hotel pan wall shelf holds one full-size hotel pan.  | 1 full-size pan  | 23.00" | 16.00" | 8.00"  |
| WSA-2HP | Angled hotel pan wall shelf holds two full-size hotel pans. | 2 full-size pans | 43.75" | 16.00" | 8.009" |