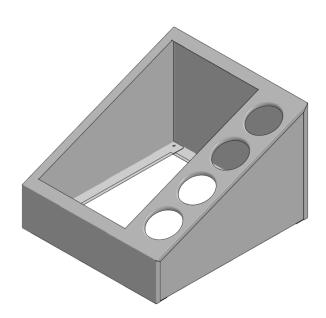

## **Standard Features:**

- Compact design takes up little countertop space
- Left side includes a 12" x 20" cutout which holds (1) full-size hotel pan and is adaptable to multiple configurations of fractional pans utilizing adapter bars
- Right side includes (4) 4" round cutouts for use with silverware cylinders or solid 30 oz. containers by Steril-Sil
- Light weight and portable
- Includes non-marketing feet
- Pans, adapter bars, silverware cylinders and 30 oz. containers not included
- All welded 304 stainless steel construction
- Made in the U.S.A.

## **Product Specification:**

Steril-Sil model #VTC-1HP4S Countertop Combination Dispenser. Durable and portable dispenser holds one full-size standard hotel pan or any combination of fractional pans with the use of adapter bars. Includes (4) 4" round cutouts for use with silverware cylinders or Steril-Sil 30 oz. solid containers. Unit is welded 18 gauge, 304 series stainless steel construction. Includes non-marking feet. Made in the U.S.A.