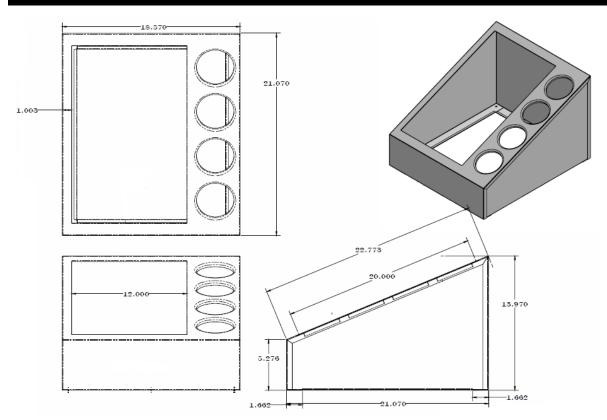

## Countertop Combination Dispenser (cont'd)

VTC-1HP4S

Designed for maximum flexibility with the use of standard hotel pans

| Model #   | Description                                                                                                                                                | 12"x20"<br>Cutout             | 4" Round<br>Cutouts                                 | Length | Depth  | Height |
|-----------|------------------------------------------------------------------------------------------------------------------------------------------------------------|-------------------------------|-----------------------------------------------------|--------|--------|--------|
| VTC-1HP4S | Countertop combination dispenser, holds one full-size hotel pan (left) and four silverware cylinders or 30 oz. containers (right.) Vertical configuration. | Holds (1)<br>full-size<br>pan | Holds (4) silverware cylinders or 30 oz. containers | 18.75" | 21.25" | 14.00" |