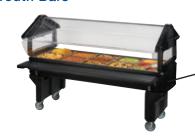

#### **Portable Food Bars**

Legs only unit available in 4' or 6' models

#### Maneuverability

Four swiveling casters transform the food bar into a portable serving station

**Acrylic Shields** 

Four acrylic shields offer a wide range of protection to prevent food contamination

#### Insulated

Foam insulation holds food at optimal serving temperatures