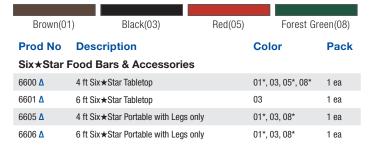

\* Color available by special order only

| <b>Prod No</b>                   | Description                                      | Color             | Pack |
|----------------------------------|--------------------------------------------------|-------------------|------|
| Six★Star Food Bars & Accessories |                                                  |                   |      |
| 6611 △                           | 6 ft Six★Star Portable with Storage & Legs       | 03, 08*           | 1 ea |
| 6608 △                           | 6 ft Six★Star Youth with Legs only               | 03, 05*, 08*      | 1 ea |
| 6620 △                           | 4 ft Six★Star Tray Slide (fits 6605)             | 01, 03, 08*       | 1 ea |
| 6621 △                           | 6 ft Six★Star Tray Slide (fits 6606, 6608, 6611) | 01*, 03 05*, 08*  | 1 ea |
| 6625 △                           | Six★Star End Shelf (fits all Six★Star Food Bars) | 01*, 03, 05*, 08* | 1 ea |