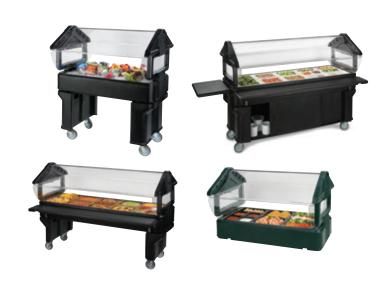

#### **Portable Food Bars**

Legs only unit available in 4' or 6' models

#### Portable Enclosed Bars

6' unit with enclosed storage unit and sliding doors

#### **Youth Bars**

Low 29" serving height is designed for young people to conveniently reach all condiments

#### **Tabletop Bars**

Includes faucet-type threaded drain plug underneath ice pan for easy water removal