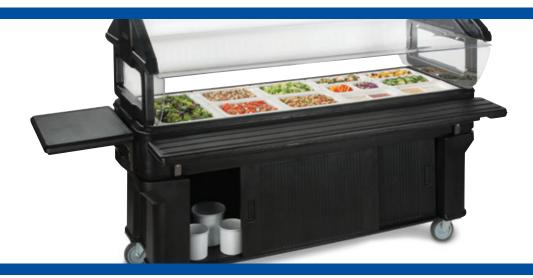

# Portable, Chilled Food Anywhere.

Six ★ Star Portable Food Bars are designed to keep a variety of foods chilled at optimal, food safe temperatures for portable serving. Serve a variety of foods like salads, chilled soups, fruit and sauces. The food bars can be easily wheeled into any serving area to serve food conveniently and quickly.

#### Maneuverability

Four swiveling casters transform the food bar into a portable serving station

**Acrylic Shields** 

Four acrylic shields offer a wide range of protection to prevent food contamination

#### Insulated

Foam insulation holds food at optimal serving temperatures

#### Portable Enclosed Bars

6' unit with enclosed storage unit and sliding doors