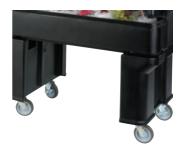

#### Maneuverability

Four swiveling casters transform the food bar into a portable serving station

**Acrylic Shields** 

Four acrylic shields offer a wide range of protection to prevent food contamination