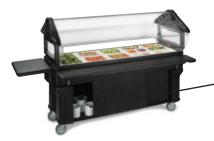

#### Portable Enclosed Bars

6' unit with enclosed storage unit and sliding doors

## Add tray slides and end shelves without removing legs