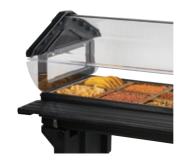

#### Maneuverability

Four swiveling casters transform the food bar into a portable serving station

**Acrylic Shields** 

Four acrylic shields offer a wide range of protection to prevent food contamination