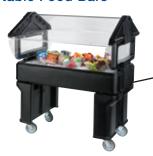

#### **Portable Food Bars**

Legs only unit available in 4' or 6' models

#### **Tabletop Bars**

Includes faucet-type threaded drain plug underneath ice pan for easy water removal