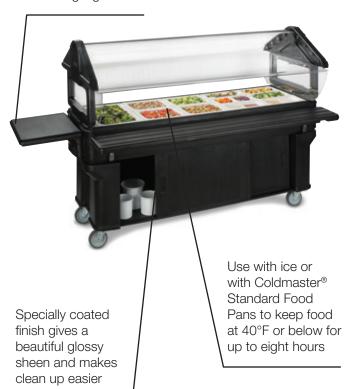

#### Portable Enclosed Bars

6' unit with enclosed storage unit and sliding doors

## Add tray slides and end shelves without removing legs

### **Custom Pan Configurations**

Fits (6) full size, (12) one-half size, (24) one-quarter size or (36) one-sixth food pans