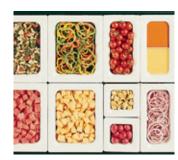

### **Custom Pan Configurations**

Fits (6) full size, (12) one-half size, (24) one-quarter size or (36) one-sixth food pans