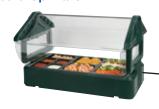

#### **Youth Bars**

Low 29" serving height is designed for young people to conveniently reach all condiments