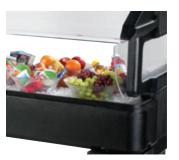

#### Maneuverability

Four swiveling casters transform the food bar into a portable serving station

**Acrylic Shields** 

Four acrylic shields offer a wide range of protection to prevent food contamination

#### Insulated

Foam insulation holds food at optimal serving temperatures