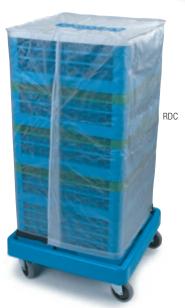

#### **Dust Cover**

- Heavy-duty vinyl covers keep tableware clean during storage
- Easily converts warewashing racks into storage racks
- Combine with E-Z Glide Dollies and Rack Covers (shown left) for a complete storage system