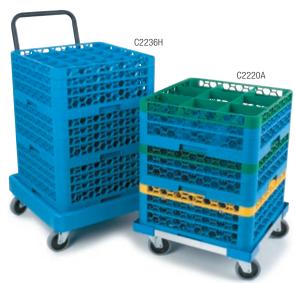

# E-Z Glide™ Rack Dollies

#### **Aluminum Dollies**

- Hold and transport any 19.75" square stack of glass racks
- Large 4" ball bearing swivel casters with non-marking rubber wheels
- 300 lb weight capacity

### **Polypropylene Dollies**

- C2236/C2236H injection molded dollies squared corners are designed to hold any standard 19.75" racks including older style square racks
- 350 lb weight capacity
- Dollies trap water from wet racks; convenient drain feature underneath the dolly makes emptying water easy