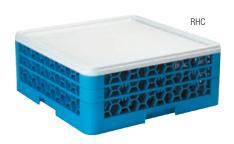

## Rack Cover

• Hard cover protects rack contents during storage

| Standard(00) White(02) |                                        | Black(03) | Clear(07) | Blue(14) | Chrome(38) |      |
|------------------------|----------------------------------------|-----------|-----------|----------|------------|------|
| <b>Prod No</b>         | Description                            |           |           | Color    |            | Pack |
| E-Z Glide Rack Dollies |                                        |           |           |          |            |      |
| C2220A                 | Open Aluminum Dolly, No Handle         |           |           | 14       |            | 1 ea |
| C2222A                 | Open Aluminum Dolly with Handle        |           |           | 14       |            | 1 ea |
| C2236                  | Warewashing Rack Dolly, No Handle      |           |           | 03, 14   |            | 1 ea |
| C2236H                 | Warewashing Rack Dolly with Handle     |           |           | 03, 14   |            | 1 ea |
| C2237                  | Handle for C2236 & C2236H              |           |           | 03       |            | 1 ea |
| C2222C                 | Replacement Caster for C2220A & C2222A |           |           | 00       |            | 1 ea |
| C2222HD                | Handle for C2220A & C2222A             |           |           | 38       |            | 1 ea |
| Rack Cover             |                                        |           |           |          |            |      |
| RHC                    | Rack Cover                             |           |           | 02       |            | 1 ea |
| Dust Covers            |                                        |           |           |          |            |      |
| RDC ◆                  | 36" Long Rack Dust Cover               |           |           | 07       |            | 3 ea |
| RDC1 ◆                 | 48" Long Rack Dust Cover               |           |           | 07       |            | 3 ea |