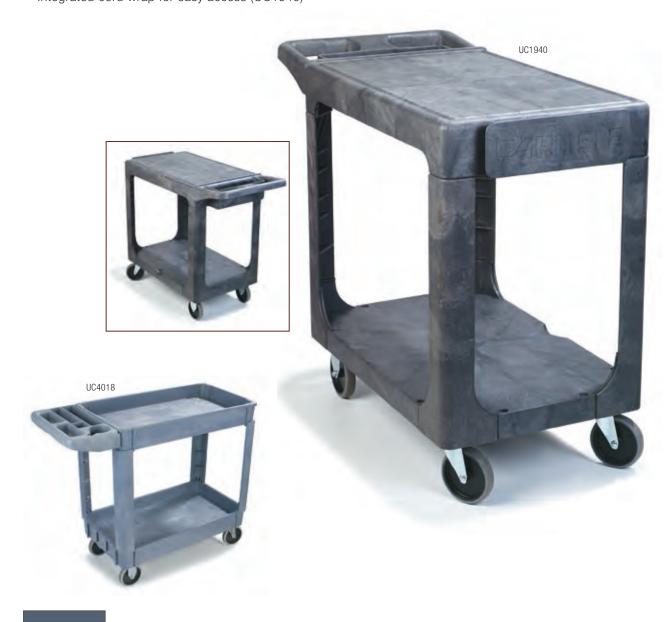

- Utility Carts
  Excellent for transporting equipment and heavy loads
- Bin top utility carts (UC4018 & UC4525) reduce the potential for items to fall off during transport
- Durable and chemical-resistant polypropylene construction; will not rust, dent, chip, or peel
- Convenient knock-down design
- Integrated cord wrap for easy access (UC1940)

Gray(23)

| Prod No       | Description                             | Weight Capacity | Color | Pack | Cs Wt/Cube |
|---------------|-----------------------------------------|-----------------|-------|------|------------|
| Utility Carts |                                         |                 |       |      |            |
| UC1940        | 19" x 40" x 32.5" Utility Cart          | 500 lb          | 23    | 1 ea | 45.05/5.29 |
| UC4018        | 40" x 17.25" Small Bin Top Utility Cart | 500 lb          | 23    | 1 ea | 35.27/3.31 |
| UC4525        | 45" x 25" Large Bin Top Utility Cart    | 500 lb          | 23    | 1 ea | 41.45/5.82 |