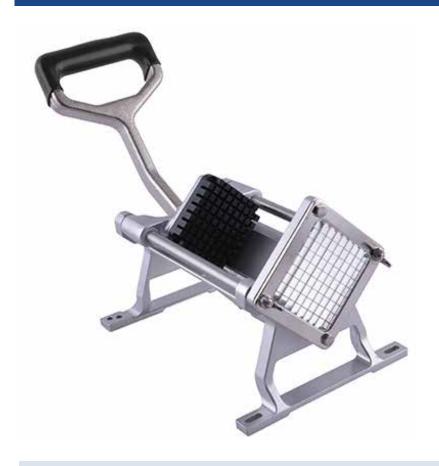

## **HEAVY DUTY FRY CUTTER**

## Quickly & easily create batches of fresh fries from scratch!

1/4", 3/8", AND 1/2"

## **FEATURES**

- CUTS POTATOES UP TO 6" LONG
- RAZOR-SHARP, CORROSION-RESISTANT STAINLESS STEEL BLADES
- STRONG CAST ALUMINUM BODY HOLDS UP TO THE DEMANDS OF BUSY KITCHENS
- EASY TO CLEAN AND MAINTAIN. WITH NO TOOLS NEEDED FOR ASSEMBLY/DISASSEMBLY
- DESIGNED WITH A SHORTER RANGE OF MOTION TO PRESENT USER FATIGUE
- CAN BE USED WITH 29-038 WALL BRACKET OR SUCTION CUP FEET
- NSF CERTIFIED