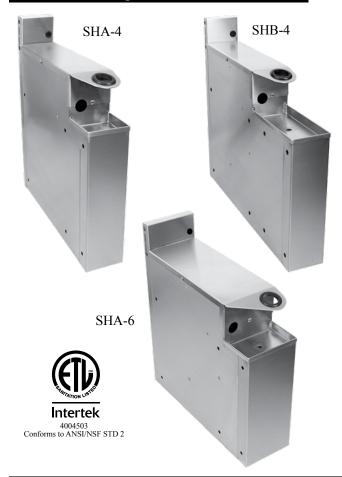

# Soda Gun Holders

SHA-4, SHA-4-ED, SHA-6, SHA-6-ED, SHB-4, SHB-4-ED, SHB-6, SHB-6-ED, SHP-4, SHP-4-ED, SHP-6, SHP-6-ED

## Standard Features

- All stainless steel construction
- Designed to house the manifold of Wunder-Bar® or Schroeder America<sup>TM</sup> 8 to 14 button soda guns
- Includes integral drip pan with radius corners for easy cleaning
- Built-in holder for soda gun
- Top cover is removable for access to the soda manifold
- Allows you to dictate the soda gun location
- Eliminates the need for tubing bundles above the work surface
- Designed to mount to at least one other piece of underbar equipment (there is no provision for leg mounting)
- Includes camlock in backsplash for mounting to adjacent underbar
- Exta deep "-ED" models available to align with extra-deep style ice bins