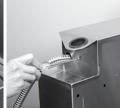

### Installation Details

Figure 1

Figure 2

Figure 3

Figure 4

Figure 5

Figure 6

- 1. Remove three cover screws and the cover (Figure 1).
- 2. Remove the manifold containment bracket by removing the thumbscrew (Figure 2).
- 3. Plumb drip pan drain, which may be more convenient to do while the cover is removed.
- Connect soda tubing from inside housing to soda gun manifold (Figure 3).
- 5. Insert manifold and lines into the housing while placing the soda gun line in the front cut-out. Secure the manifold in place with the bracket and thumbscrew removed in step two (Figure 4).
- 6. Reattach cover with the three screws removed in step one (Figure 5).
- 7. Set the soda gun in the holder (Figure 6).
- 8. Installation complete.