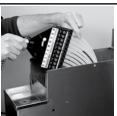

### Installation Details

Figure 1

Figure 2

Figure 3

Figure 4

Figure 5

Figure 6

- 1. Remove three cover screws and the cover (Figure 1).
- 2. Remove the manifold containment bracket by removing the thumbscrew (Figure 2).
- 3. Plumb drip pan drain, which may be more convenient to do while the cover is removed.
- Connect soda tubing from inside housing to soda gun manifold (Figure 3).
- 5. Insert manifold and lines into the housing while placing the soda gun line in the front cut-out. Secure the manifold in place with the bracket and thumbscrew removed in step two (Figure 4).
- 6. Reattach cover with the three screws removed in step one (Figure 5).
- 7. Set the soda gun in the holder (Figure 6).
- 8. Installation complete.