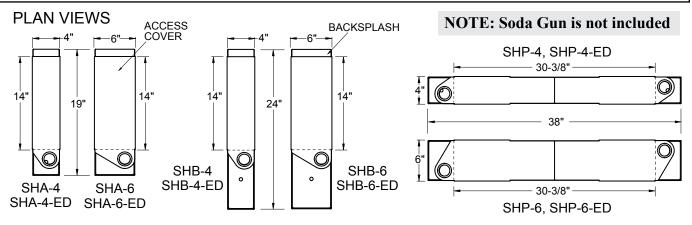

# Soda Gun Holders

SHA-4, SHA-4-ED, SHA-6, SHA-6-ED, SHB-4, SHB-4-ED, SHB-6, SHB-6-ED, SHP-4, SHP-4-ED, SHP-6, SHP-6-ED

# **Dimensional Information**

SHP-4, SHP-6

SHP-4-ED, SHP-6-ED