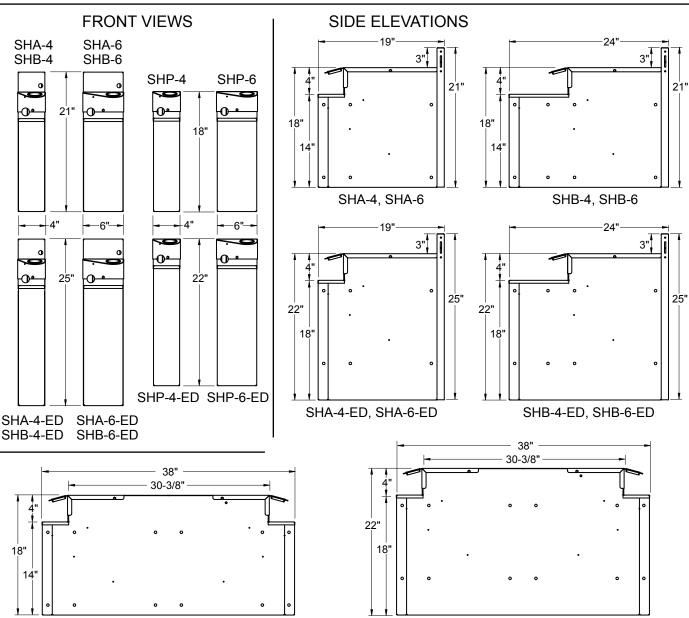

# Soda Gun Holders

SHA-4, SHA-4-ED, SHA-6, SHA-6-ED, SHB-4, SHB-4-ED, SHB-6, SHB-6-ED, SHP-4, SHP-4-ED, SHP-6, SHP-6-ED

# **Dimensional Information**

SHP-4, SHP-6

SHP-4-ED, SHP-6-ED