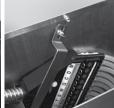

### Installation Details

Figure 1

Figure 2

Figure 3

Figure 4

Figure 5

Figure 6

- 1. Remove three cover screws and the cover (Figure 1).
- 2. Remove the manifold containment bracket by removing the thumbscrew (Figure 2).
- 3. Plumb drip pan drain, which may be more convenient to do while the cover is removed.
- Connect soda tubing from inside housing to soda gun manifold (Figure 3).
- 5. Insert manifold and lines into the housing while placing the soda gun line in the front cut-out. Secure the manifold in place with the bracket and thumbscrew removed in step two (Figure 4).
- 6. Reattach cover with the three screws removed in step one (Figure 5).
- 7. Set the soda gun in the holder (Figure 6).
- 8. Installation complete.