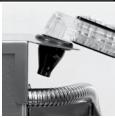

### Installation Details

Figure 1

Figure 2

Figure 3

Figure 4

Figure 5

Figure 6

- 1. Remove three cover screws and the cover (Figure 1).
- 2. Remove the manifold containment bracket by removing the thumbscrew (Figure 2).
- 3. Plumb drip pan drain, which may be more convenient to do while the cover is removed.
- Connect soda tubing from inside housing to soda gun manifold (Figure 3).
- 5. Insert manifold and lines into the housing while placing the soda gun line in the front cut-out. Secure the manifold in place with the bracket and thumbscrew removed in step two (Figure 4).
- 6. Reattach cover with the three screws removed in step one (Figure 5).
- 7. Set the soda gun in the holder (Figure 6).
- 8. Installation complete.