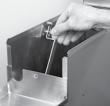

### Installation Details

Figure 1

Figure 2

Figure 3

Figure 4

Figure 5

Figure 6

- 1. Remove three cover screws and the cover (Figure 1).
- 2. Remove the manifold containment bracket by removing the thumbscrew (Figure 2).
- 3. Plumb drip pan drain, which may be more convenient to do while the cover is removed.
- Connect soda tubing from inside housing to soda gun manifold (Figure 3).
- 5. Insert manifold and lines into the housing while placing the soda gun line in the front cut-out. Secure the manifold in place with the bracket and thumbscrew removed in step two (Figure 4).
- 6. Reattach cover with the three screws removed in step one (Figure 5).
- 7. Set the soda gun in the holder (Figure 6).
- 8. Installation complete.