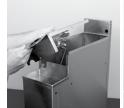

### Installation Details

Figure 1

Figure 2

Figure 3

Figure 4

Figure 5

Figure 6

- 1. Remove three cover screws and the cover (Figure 1).
- 2. Remove the manifold containment bracket by removing the thumbscrew (Figure 2).
- 3. Plumb drip pan drain, which may be more convenient to do while the cover is removed.
- Connect soda tubing from inside housing to soda gun manifold (Figure 3).
- 5. Insert manifold and lines into the housing while placing the soda gun line in the front cut-out. Secure the manifold in place with the bracket and thumbscrew removed in step two (Figure 4).
- 6. Reattach cover with the three screws removed in step one (Figure 5).
- 7. Set the soda gun in the holder (Figure 6).
- 8. Installation complete.