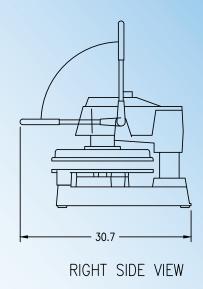

## **Consistent Crust Every Time**

DP1100 High Production Manual Dough Press

Care and Cleaning-

The use of a mild soapy water solution and a soft sponge to clean the upper and lower platens.

| ON/OFF Switch        | Yes     | Electrical Data                                              |
|----------------------|---------|--------------------------------------------------------------|
| Programmable Timer   | Yes     | DP1100A - 120v/50/60hz<br>1500w/12.5 amps - NEMA 5-15P       |
| Temperature Control  | Yes     | DP1100B - 240v/50/60hz<br>1500w/6.3 amps - NEMA 6-15P        |
|                      |         | DP1100CEB - (Europe) 240v/50/60hz<br>1500w/6.3 amps - CEE7/7 |
| Thickness Adjustment | Yes     | Shipping Weight                                              |
|                      |         | 175lbs/79kg                                                  |
| Maximum Heat         | 0-450 F | Machine Weight                                               |
|                      |         | 140lbs/63kg                                                  |