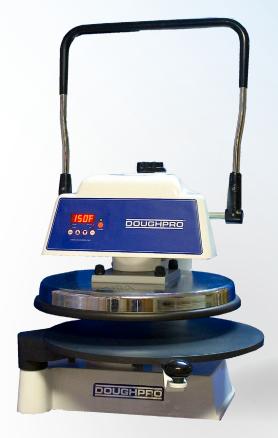

### **Consistent Crust Every Time**

DP1100 High Production Manual Dough Press

Press consistent crusts every time...without the need for skilled labor! This heavy-duty manual press revolutionized the pizza industry. Based on our exclusive patented technology, the ProLuxe<sup>TM</sup> DP1100 offers a top heated platen that will form pizza dough in just a few seconds. The manually operated, easy-to-maneuver action creates consistent product every time, and is backed by our exclusive ProLuxe limited lifetime warranty. The thickness control allows you to press dough from paper thin to 1/4" thick. Press up to an 18" product in just seconds!

### Features

- Manually operated, no motor or compressors required.
- Produces crusts equal to hand tossed product.
- Safe to operate and clean.
- Compact size fits just about anywhere.
- Heated upper platen enhances the baking qualities.
- Embedded with our Proluxe exclusive limited lifetime cast-in heating elements that create even heat distribution.
- Coated Teflon<sup>TM</sup> upper and lower platens.