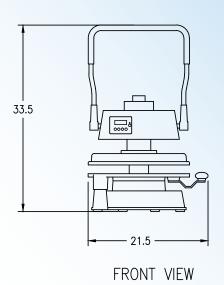

## **Consistent Crust Every Time**

DP1100 High Production Manual Dough Press

Care and Cleaning-

The use of a mild soapy water solution and a soft sponge to clean the upper and lower platens.

| ON/OFF Switch        | Yes     | Electrical Data                                              |
|----------------------|---------|--------------------------------------------------------------|
| Programmable Timer   | Yes     | DP1100A - 120v/50/60hz<br>1500w/12.5 amps - NEMA 5-15P       |
| Temperature Control  | Yes     | DP1100B - 240v/50/60hz<br>1500w/6.3 amps - NEMA 6-15P        |
|                      |         | DP1100CEB - (Europe) 240v/50/60hz<br>1500w/6.3 amps - CEE7/7 |
| Thickness Adjustment | Yes     | Shipping Weight                                              |
|                      |         | 175lbs/79kg                                                  |
| Maximum Heat         | 0-450 F | Machine Weight                                               |
|                      |         | 140lbs/63kg                                                  |