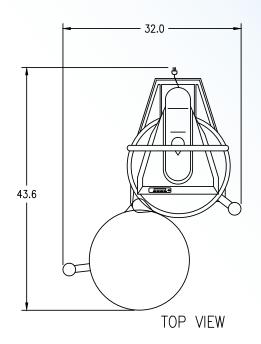

## **Consistent Crust Every Time**

DP1100 High Production Manual Dough Press

Care and Cleaning-

The use of a mild soapy water solution and a soft sponge to clean the upper and lower platens.

| ON/OFF Switch        | Yes     | Electrical Data                                              |
|----------------------|---------|--------------------------------------------------------------|
| Programmable Timer   | Yes     | DP1100A - 120v/50/60hz<br>1500w/12.5 amps - NEMA 5-15P       |
| Temperature Control  | Yes     | DP1100B - 240v/50/60hz<br>1500w/6.3 amps - NEMA 6-15P        |
|                      |         | DP1100CEB - (Europe) 240v/50/60hz<br>1500w/6.3 amps - CEE7/7 |
| Thickness Adjustment | Yes     | Shipping Weight                                              |
|                      |         | 175lbs/79kg                                                  |
| Maximum Heat         | 0-450 F | Machine Weight                                               |
|                      |         | 140lbs/63kg                                                  |