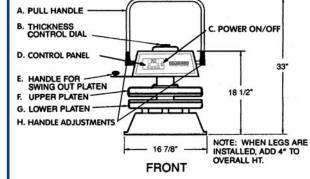

Each platen contains an independent heating system with separate controls that provide a temperature range of 0° - 425°F. This allows you to dial in exactly the right temperature for each side of the product from a thick crust pizza to a paper thin mushi skin.

Perfect production system for just about any volume of tortilla's & pizza dough.

Compact size fits just about anywhere. Thickness adjustment control dial.

Safe to operate and clean.

NOP List US

| (NSF.) | Listed. |
|--------|---------|
|        |         |