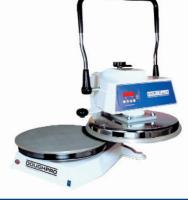

### **Dual Heated Platens!** Now you can flatten tortilla & pizza dough like a pro with one easy motion!

Whether you need to simply par bake your dough, or speed up the flattening operation, the Model DP2000 does it all. Tortillas, mushi skins, pizza and especially thin crust pizzas can all be flattened faster than any other method used today.

The DP2000 can press up to 4 tortilla balls at one time.