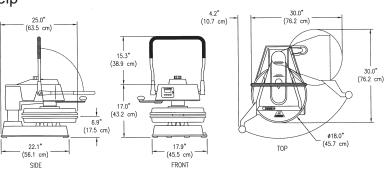

Produce up to 4 tortillas in a few seconds or around 1000 per hour.

Manually operated, no motor or compressors required.

Flattens all tortilla and pizza dough up to and including 18" (46 cm) diameter.

Heat potential for upper & lower platens help cold tortilla and pizza dough flow faster.