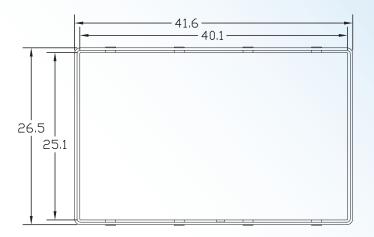

- Fully automated, easy-to-operate on/off switch
- Temperature control located on front with easy to operate functionality
- Powerful heating technology offers heat variability between 100 degrees and 450 degrees F.
- 25" by 40" special heavy-duty surface
- Embedded patented heating element creates even heating distribution and easy access for cleaning
- Embeded heating element is covered by our exclusive ProLuxe Limited Lifetime Warranty
- Exterior cabinet is constructed of type 302 stainless steel with cast aluminum platens

#### **Perfect Tortillas Every Time**

TW2540 Tortilla Warming Flat Grill

TOP

FRONT

| ON/OFF Switch       | Yes       | Electrical Data                                               |
|---------------------|-----------|---------------------------------------------------------------|
| Programmable Timer  | No        | TW2540E - 208v/50/60hz<br>3200w/15.4 amps - NEMA 6-20P        |
| Temperature Control | Yes       |                                                               |
| Finish              | Stainless | Shipping Weight<br>88lbs/39kg<br>Machine Weight<br>78lbs/35kg |
| Maximum Heat        | 100-410 F |                                                               |