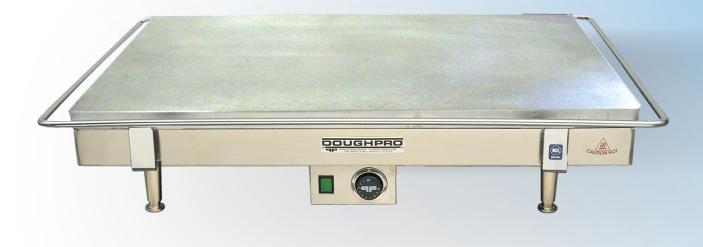

#### Perfect Tortillas Every Time

TW2540 Tortilla Warming Flat Grill

The ProLuxe Tortilla Warming Flat Grills gives your staff super-easy access to delicious tortillas every time. This easy-to-use non-mechanical grill comes with a Limited Lifetime Warranty on our patented embedded heating element technology gives you longer life expectancy and even heat distribution. This flat grill gives your quicker heating and recovery. Product Features:

- Fully automated, easy-to-operate on/off switch
- Temperature control located on front with easy to operate functionality
- Powerful heating technology offers heat variability between 100 degrees and 450 degrees F.
- 25" by 40" special heavy-duty surface
- Embedded patented heating element creates even heating distribution and easy access for cleaning
- Embeded heating element is covered by our exclusive ProLuxe Limited Lifetime Warranty
- Exterior cabinet is constructed of type 302 stainless steel with cast aluminum platens