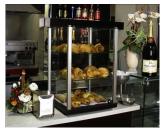

Ambient display - 23-1/8" wide x 14" deep x 20-3/4" high - three(3) tier ambient case - dual service - two(2) glass shelves and top plus MDF base shelf -6" shelf clearance - fully enclosed sides and top - pass thru with horizontally hinged glass doors - metal door pulls - MDF laminated base - aluminum column material - tempered glass panels, shelves and door - shipping weight: 35 lbs.

**DISPLAY CASE, NON-REFRIGERATED COUNTERTOP** 