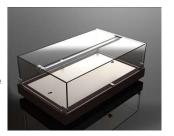

## DISPLAY CASE, REFRIGERATED, COUNTERTOP TE58C

Equipex Packed: each

Chilled display - 23-1/8" wide x 14" deep x 7-7/8" high - dual service - with one(1) eutectic chill plate in base - center mounted plexiglass dual hinged cover - metal door pulls - laminated galvanized exterior base material - aluminum chill pack cover and interior liner - shipping weight: 25 lbs