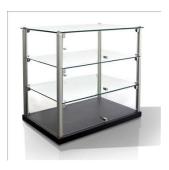

## DISPLAY CASE, NON-REFRIGERATED COUNTERTOP TP353

TP353 TN583
Equipex Packed: each Equipex Packed: each

Ambient DIsplay - 14" wide x 14" deep x 20-3/4" high - two(2) glass shelves and top plus MDF laminated base - 6" shelf clearance - fully enclosed sides and top - pass thru with two(2) vertically hinged doors - metal pull each door - MDF base material laminated - aluminum column material - tempered glass panels, shelves and doors - shipping weight: 25 lbs.

**DISPLAY CASE, NON-REFRIGERATED COUNTERTOP** 