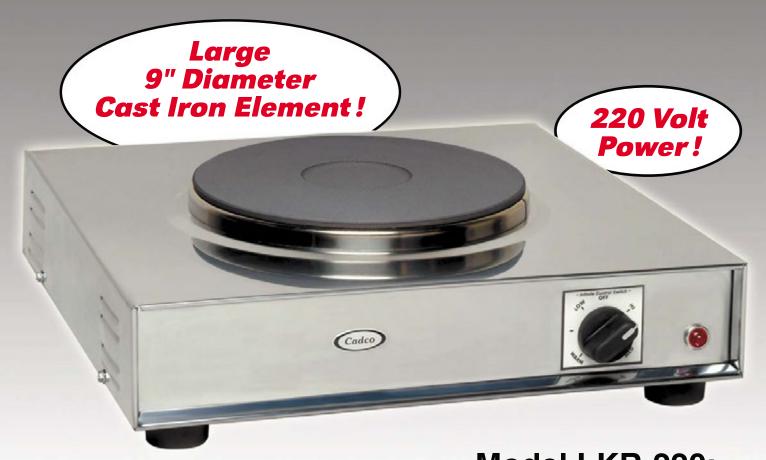

## Model LKR-220: Large Cast Iron Range with Stainless Finish

## **Features**

- Heavy duty 9" diameter cast iron element
- Handles pots/pans up to 15 qt. size
- Solid element delivers heat evenly to pot/pan
- High-tech thermostat offers sensitive heat control to keep food simmering or boiling
- Signal light glows only during heat cycle
- Large base creates stability

- Stainless housing with easy to clean surface
- Full one year warranty covering parts and labor
- 4 non-skid feet
- Available in 220 volts only
- NEMA 6-15P plug
- UL Safety & Sanitary

NEMA 6-15P Plug