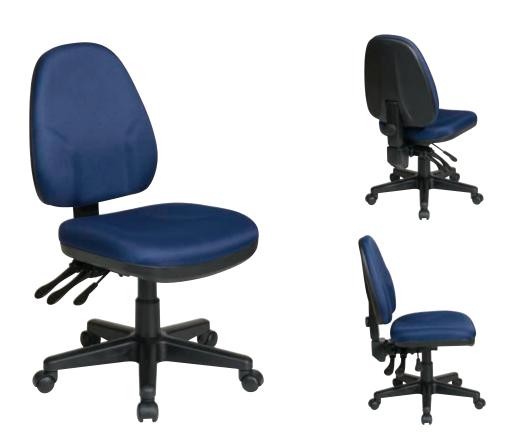

## **Ergonomic Chair**

## FEATURES

- Fabric padded seat & back with built-in lumbar support
- Available in your choice of Custom Fabric
- Back height adjustment
- One touch pneumatic seat height adjustment
- Dual function control
- Heavy duty nylon base with dual wheel carpet casters
- Has Achieved GREENGUARD Certification

## SPECS

Overall Size: 18.5" W x 23" D x 44" H Seat Size: 18.5" W x 17.75" D x 3.5" T Back Size: 16" W x 18.5" H x 2.75" T Seat Range: 15.25" - 20.5" Seat Travel: 5.25" Carton Weight: 38 lbs. UPS Weight: 41 lbs. Carton Dimensions: 24" L x 24" W x 14" H Cube: 4.66 cu.ft. 40' HQ Container: TBD