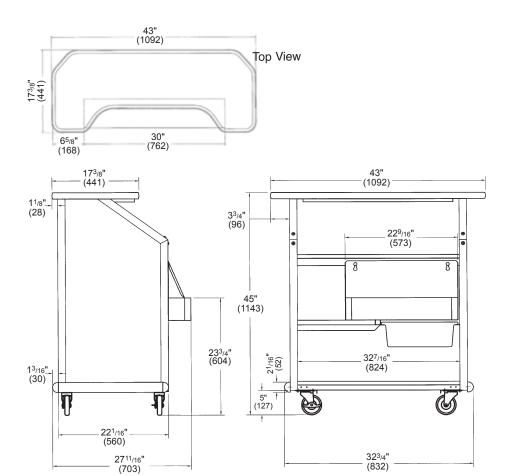

# **Dimensions**

Overall Dimensions: 27<sup>3</sup>/<sub>4</sub>" W x 43" L x 45" H (705mm W x 1092mm L x 1143mm H)

Total Ice Capacity: 40 lb. (18 kg.)
Case Weight: 333 lb. (151 kg.)
Unit Weight: 185 lb. (83 kg.)