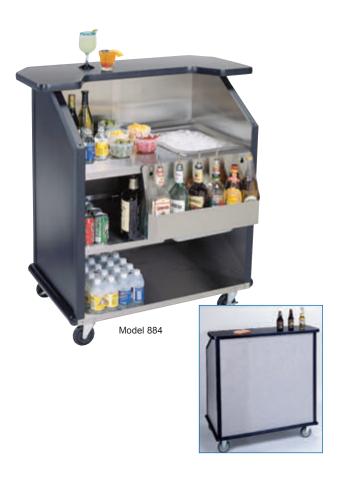

# Portable Beverage Bar

Stainless Steel With Laminate Finish

# Attractive Exterior For A Classic Presentation

# **Features**

- Built-in 40 lb. ice bin with drain
- Removable stainless steel speed rail
- Durable waterproof laminate top with convenient mixing shelf
- Spacious storage areas
- Compact size for smaller serving areas
- Stainless steel construction provides years of service life.

# **Specifications**

Unit shall be Lakeside Model 884 and shall be constructed of welded stainless steel for easy cleaning and sanitation. The exterior shall be durable Designer Series laminate over stainless steel. The top shall be constructed of 1-1/4" (32 mm) thick, waterpoof laminate with black finish. The top shall feature a recessed stainless steel mixing shelf. Stainless steel interior shall have a generous work shelf with one, 40 lb. (18 kg.) capacity ice bin with drain. Interior shall have compartments for storage of beverages and supplies. Unit shall have one removable, 7-bottle speed rail constructed of stainless steel. Unit shall have 4 each, 5" (127 mm) Lake-Glide® casters - all swivel, 2 each with brake.