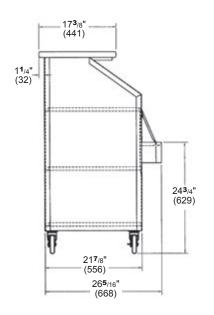

### **Dimensions**

Overall Dimensions:  $27\frac{3}{4}$ " W x  $63\frac{1}{2}$ " L x 45" H (705mm W x 1613mm L x 1143mm H)

Total Ice Capacity: 80 lb. (36 kg.)
Case Weight: 362 lb. (163 kg.)
Unit Weight: 225 lb. (101 kg.)