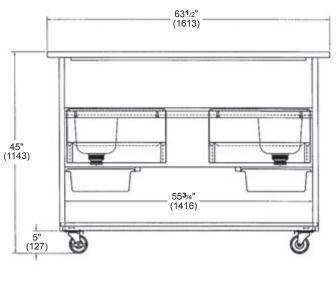

### **Dimensions**

Overall Dimensions:  $27\frac{3}{4}$ " W x  $63\frac{1}{2}$ " L x 45" H (705mm W x 1613mm L x 1143mm H)

Total Ice Capacity: 80 lb. (36 kg.)
Case Weight: 362 lb. (163 kg.)
Unit Weight: 225 lb. (101 kg.)