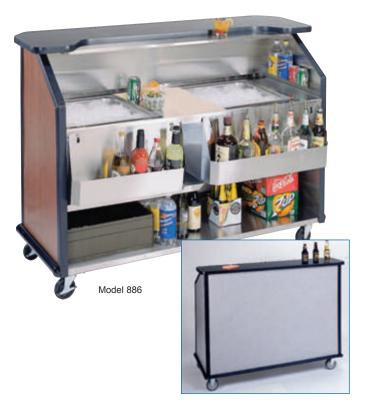

# **Portable Beverage Bar**

Stainless Steel With Laminate Finish

## Attractive Exterior For A Classic Presentation

#### **Features**

- Built-in 40 lb. ice bins with drains
- Removable stainless steel speed rails
- Durable waterproof laminate top with convenient mixing shelf
- Spacious storage areas
- Stainless steel construction provides years of service life.

# **Specifications**

Unit shall be Lakeside Model 886 and shall be constructed of welded stainless steel for easy cleaning and sanitation. The exterior shall be durable laminate over stainless steel. The top shall be constructed of 1-1/4" (32 mm) thick, waterpoof laminate with black finish. The top shall feature a recessed stainless steel mixing shelf. Stainless steel interior shall have a generous work shelf with two each, 40 lb. (18 kg.) capacity ice bins with drains. Interior shall have stainless steel compartments for storage of beverages and supplies. Unit shall have two removable, 7-bottle speed rails constructed of stainless steel. Unit shall have 4 each nonmarking 5" (127 mm) Lake-Glide® casters - all swivel, 2 each with brake.