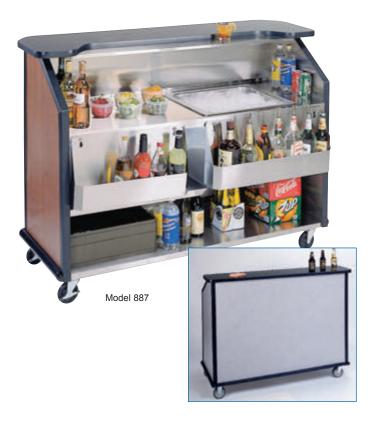

# **Portable Beverage Bar**

Stainless Steel With Laminate Finish

## Attractive Exterior For A Classic Presentation

### **Features**

- Built-in 40 lb. ice bin with drain
- Removable stainless steel speed rails
- Durable waterproof laminate top with convenient mixing shelf
- Spacious storage areas
- Stainless steel construction provides years of service life.

## **Specifications**

Unit shall be Lakeside Model 887 and shall be constructed of welded stainless steel for easy cleaning and sanitation. The exterior shall be durable laminate over stainless steel. The top shall be constructed of 1-1/4" (32 mm) thick, waterpoof laminate with black finish. The top shall feature a recessed stainless steel mixing shelf. Stainless steel interior shall have a generous work shelf with one 40 lb. (18 kg.) capacity ice bin with drain. Interior shall have stainless steel compartments for storage of beverages and supplies. Unit shall have two removable, 7-bottle speed rails constructed of stainless steel. Unit shall have 4 each non-marking 5" (127 mm) Lake-Glide® casters - all swivel, 2 each with brake.