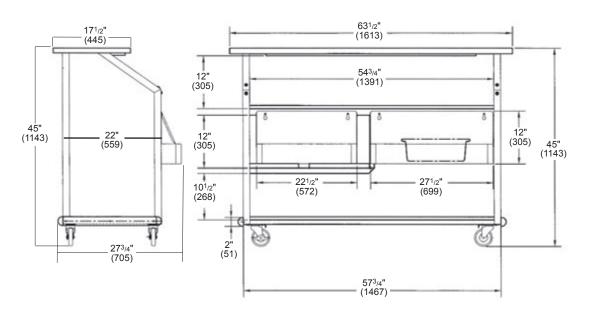

# Top View 17**3**/8" (441) 28**7**/16" (722)

AutoCAD drawings available through KCL CADalog

### **Dimensions**

27<sup>3</sup>/<sub>4</sub>" W x 63<sup>1</sup>/<sub>2</sub>" L x 45" H (705mm W x 1613mm L x 1143mm H) Overall Dimensions:

Total Ice Capacity: 40 lb. (18 kg.) Case Weight: 351 lb. (158 kg.) 217 lb. (98 kg.) Unit Weight: