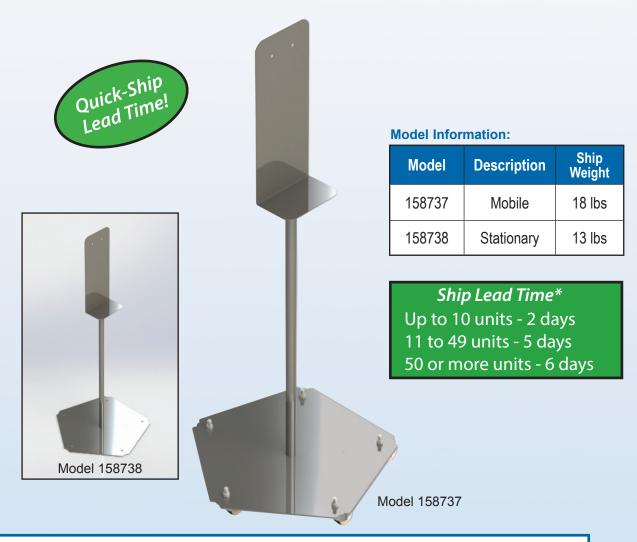

## Stainless Steel

- All-welded stainless steel heavy-duty construction designed for continuous use
- Rugged 20" diameter solid base for upright stability
- Model 158737 rolls easily and quietly on 5 each 2" swivel casters (fully fastened to base)
- Dispenser platform is 6.5" wide x 4" deep, with 16" high back and includes 2 each 3" strips of double-sided adhesive tape
- Platform back includes 2 holes to secure sanitizer dispenser
- Dispenser platform is 29.25" from floor for Model 158738 and 31.5" for Model 158737
- Shipped fully assembled

<sup>\*</sup> Please verify ship lead time when placing order, as lead times are subject to change.