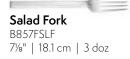

**Table Fork, European Size** B857FDIF 8¾" | 22.1 cm | 3 doz

Round Bowl Soup Spoon B857SRBF 7½" | 19.1 cm | 3 doz

**Dinner Fork** B857FDNF 7%" | 18.8 cm | 3 doz