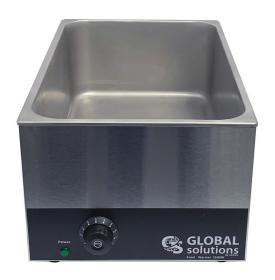

## full size cooker/warmer

models: GS1665

## **FEATURES**

- Accommodates 12x20 6" deep food pan
- Stainless steel construction
- Energy efficient design
- 6' power cord and plug
- 1500W

Get reliable, uniform holding with this energy-efficient full-size cooker/warmer. Features a singular dial control and a power light to make operation supersimple. Meanwhile, all stainless-steel construction maximizes durability and the pan's rounded edges and corners make food transfer and cleanup a breeze.