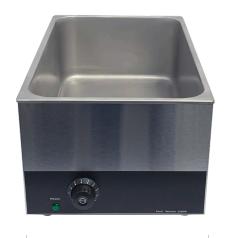

## full size cooker/warmer

models: GS1665

## **FEATURES**

- Accommodates 12x20 6" deep food pan
- Stainless steel construction
- Energy efficient design
- 6' power cord and plug
- 1500W

Get reliable, uniform holding with this energy-efficient full-size cooker/warmer. Features a singular dial control and a power light to make operation supersimple. Meanwhile, all stainless-steel construction maximizes durability and the pan's rounded edges and corners make food transfer and cleanup a breeze.