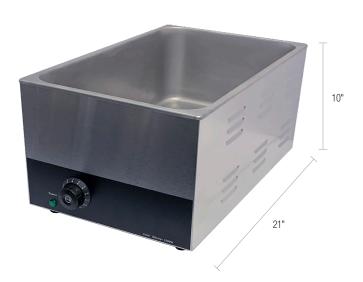

## **SPECIFICATIONS**

| Plug Configuration5-15          | P  |
|---------------------------------|----|
| Amps12.                         | 5  |
| Wattage 150                     | 0  |
| Voltage12                       | 0  |
| Shipping Weight16 lb            | )S |
| Equipment Weight13 lb           | S  |
| Equipment (WxDxH)13" x 21" x 10 | )" |

13"