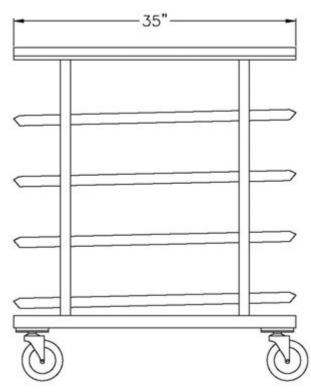

## Model #1225

| Model No.  | Size-W    | Size-H     | Size-D | Can Cap. #10 | Can Cap. #5 | Top Style |
|------------|-----------|------------|--------|--------------|-------------|-----------|
| 1/2 SIZE C | AN RACK ( | (41" TALL) |        |              |             |           |
| 1225       | 25"       | 41"        | 35"    | 72           | 96          | Stainless |
| 1226       | 25"       | 41"        | 35"    | 72           | 96          | Aluminum  |
| 1226NT     | 25"       | 41"        | 35"    | 72           | 96          | None      |
| 1227       | 25"       | 41"        | 35"    | 72           | 96          | Poly      |
| COUNTER    | HEIGHT (  | 35" TALL)  |        |              |             |           |
| 1235       | 25"       | 35"        | 35"    | 54           | 72          | Stainless |
| 1236       | 25"       | 35"        | 35"    | 54           | 72          | Aluminum  |
| 1236NT     | 25"       | 35"        | 35"    | 54           | 72          | None      |
| 1237       | 25"       | 35"        | 35"    | 54           | 72          | Poly      |