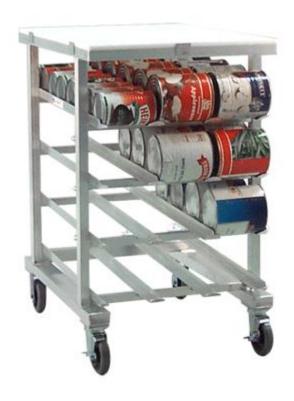

# **CAN RACK - 1/2 SIZE**

#### **APPLICATION:**

Our units come with heavy-duty aluminum constructed with the most welds in the industry, insuring years of strength and durability.

## Model #1225

| Model No.  | Size-W    | Size-H     | Size-D | Can Cap. #10 | Can Cap. #5 | Top Style |
|------------|-----------|------------|--------|--------------|-------------|-----------|
| 1/2 SIZE C | AN RACK ( | (41" TALL) |        |              |             |           |
| 1225       | 25"       | 41"        | 35"    | 72           | 96          | Stainless |
| 1226       | 25"       | 41"        | 35"    | 72           | 96          | Aluminum  |
| 1226NT     | 25"       | 41"        | 35"    | 72           | 96          | None      |
| 1227       | 25"       | 41"        | 35"    | 72           | 96          | Poly      |
| COUNTER    | HEIGHT (  | 35" TALL)  |        |              |             |           |
| 1235       | 25"       | 35"        | 35"    | 54           | 72          | Stainless |
| 1236       | 25"       | 35"        | 35"    | 54           | 72          | Aluminum  |
| 1236NT     | 25"       | 35"        | 35"    | 54           | 72          | None      |
| 1237       | 25"       | 35"        | 35"    | 54           | 72          | Poly      |