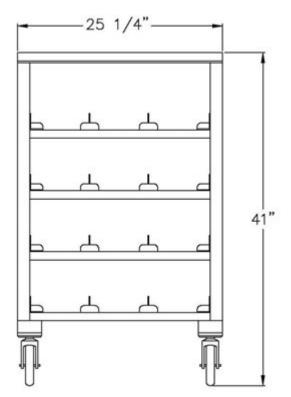

## Model #1225

| Model No.  | Size-W    | Size-H     | Size-D | Can Cap. #10 | Can Cap. #5 | Top Style |
|------------|-----------|------------|--------|--------------|-------------|-----------|
| 1/2 SIZE C | AN RACK ( | (41" TALL) |        |              |             |           |
| 1225       | 25"       | 41"        | 35"    | 72           | 96          | Stainless |
| 1226       | 25"       | 41"        | 35"    | 72           | 96          | Aluminum  |
| 1226NT     | 25"       | 41"        | 35"    | 72           | 96          | None      |
| 1227       | 25"       | 41"        | 35"    | 72           | 96          | Poly      |
| COUNTER    | HEIGHT (  | 35" TALL)  |        |              |             |           |
| 1235       | 25"       | 35"        | 35"    | 54           | 72          | Stainless |
| 1236       | 25"       | 35"        | 35"    | 54           | 72          | Aluminum  |
| 1236NT     | 25"       | 35"        | 35"    | 54           | 72          | None      |
| 1237       | 25"       | 35"        | 35"    | 54           | 72          | Poly      |