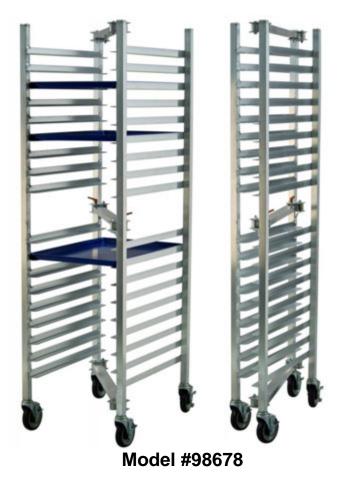

# 98678-FOLDING BUN PAN RACK

### MODEL #98678

| Model No.   | Size-W  | Size-H | Size-D | Runner Spacing | Pan Cap. |
|-------------|---------|--------|--------|----------------|----------|
| 98678       | 21 1/2" | 72"    | 26"    | 3"             | 18       |
| Folded Size | 6"      | 72"    | 26"    |                |          |