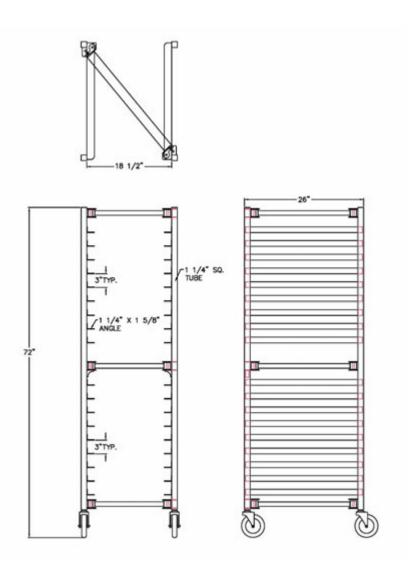

## **MATERIAL:**

Uprights are constructed out of 1 1/2"x1 1/2"x.070" wall tubing. Angle runners are 1 1/4"x 1 5/8"x.100" wall angle. Crossbars are constructed out of 1"x3"x.125" wall tubing.

# **CASTERS:**

This rack comes equipped with four 5" stem type swivel casters.

### MODEL #98678

| Model No.   | Size-W  | Size-H | Size-D | Runner Spacing | Pan Cap. |
|-------------|---------|--------|--------|----------------|----------|
| 98678       | 21 1/2" | 72"    | 26"    | 3"             | 18       |
| Folded Size | 6"      | 72"    | 26"    |                |          |