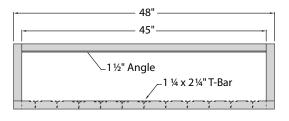

- Framework is constructed out of 1½" x 1½" x .070" wall tubing.
- Laterals are constructed out of 1½" x 2½" x .100" wall T-Bar.
- · Lifetime Guarantee against rust and corrosion
- Five-Year Guarantee against workmanship and material defects.

Wall Fastening Devices Are Not Provided.

97286

New Age Industrial Corp., Inc. || NewAgeIndustrial.com || Made in the USA

PO Box 520 • 16788 US Hwy 36 • Norton, Kansas 67654 || **Phone: (800) 255-0104 • (785) 877-5121** || Fax: (877)-877-7687 • (785) 877-2616