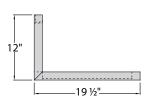

- Framework is constructed out of 1½" x 1½" x .070" wall tubing.
- Laterals are constructed out of 1½" x 2½" x .100" wall T-Bar.
- · Lifetime Guarantee against rust and corrosion
- Five-Year Guarantee against workmanship and material defects.

### **Installation Instructions:**

- 2. Drill desired number of mounting holes in the  $1\frac{1}{2}$ " x  $1\frac{1}{2}$ " rear angle to align with wall studs.
- 3. Mount shelving to wall with fastening devices that are suitable for your wall surface and are large enough to support the desired load.