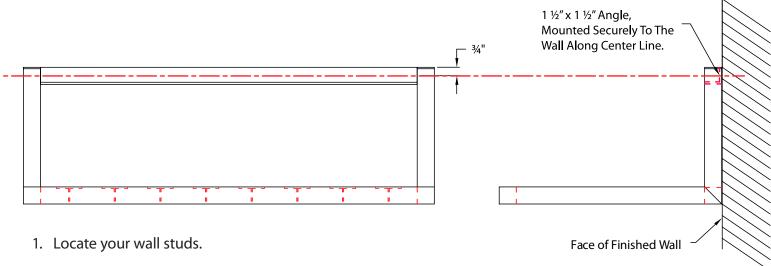

### **Installation Instructions:**

- 2. Drill desired number of mounting holes in the  $1\frac{1}{2}$ " x  $1\frac{1}{2}$ " rear angle to align with wall studs.
- 3. Mount shelving to wall with fastening devices that are suitable for your wall surface and are large enough to support the desired load.

#### **Wall Fastening Devices Are Not Provided**