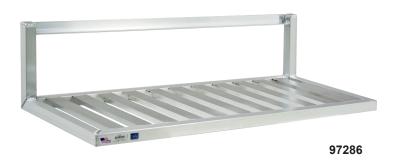

# **Wall Shelves**

-Inverted

These shelves are ideal for maximizing storage and organization above sinks, stoves, tables, etc... Designed with solid strip brackets that allow you infinite installation capabilities.

- Framework is constructed out of 1½" x 1½" x .070" wall tubing.
- Laterals are constructed out of 1½" x 2½" x .100" wall T-Bar.
- · Lifetime Guarantee against rust and corrosion
- Five-Year Guarantee against workmanship and material defects.

Wall Fastening Devices Are Not Provided.

97286

New Age Industrial Corp., Inc. || NewAgeIndustrial.com || Made in the USA

PO Box 520 • 16788 US Hwy 36 • Norton, Kansas 67654 || **Phone: (800) 255-0104 • (785) 877-5121** || Fax: (877)-877-7687 • (785) 877-2616