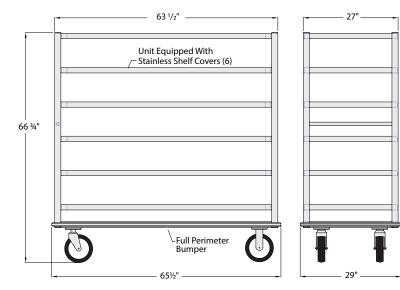

## **■ Queen Mary** - Stainless

| Model<br>No. | Size<br>D-H-L      | Weight<br>Capacity | # Of<br>Shelves | Shelf<br>Spacing | Ship<br>Lbs. |
|--------------|--------------------|--------------------|-----------------|------------------|--------------|
| 97942        | 29" x 66 ¾" x 65½" | 3000 lbs.          | 5               | 10½"             | 355          |
| 98181        | 29" x 66 ¾" x 78½" | 2500 lbs.          | 5               | 10½"             | 351          |
| 98182        | 29" x 66 ¾" x 65½" | 2500 lbs.          | 4               | 141/2"           | 322          |
| 98183        | 29" x 66 ¾" x 65½" | 3000 lbs.          | 6               | 81⁄4"            | 365          |

Four 8" platform type casters—two swivel (#C526) two rigid (#C527).

Each Unit Is Equipped With A Full Perimeter Bumper.

- ☐ Caster Locks (2) Add "CL" suffix to model #.
- ☐ **Towing Options Available** Call For Pricing