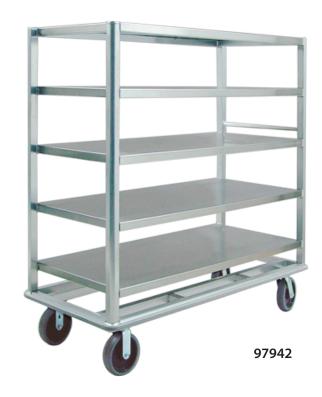

## **Queen Mary**

-Stainless

These units are built for transporting big loads for banquets, catering, and bussing. The solid shelves have marine edges that add strength and contain spills.

- Framework is constructed of 1¾" x 1¾"x .100" wall Queen Mary Tube (tube with 3/4" radius to the outside of unit).
- Removable shelves are constructed of 16-gauge stainless steel.
- Base is constructed of 134" x 134" x .070" wall tubing.
- Equipped with four 8" platform type casters, two swivel and two rigid.
- · Five-Year Guarantee against material defects and workmanship.
- Lifetime Guarantee against rust and corrosion.

## **■ Queen Mary** - Stainless

| Model<br>No. | Size<br>D-H-L      | Weight<br>Capacity | # Of<br>Shelves | Shelf<br>Spacing | Ship<br>Lbs. |
|--------------|--------------------|--------------------|-----------------|------------------|--------------|
| 97942        | 29" x 66 ¾" x 65½" | 3000 lbs.          | 5               | 10½"             | 355          |
| 98181        | 29" x 66 ¾" x 78½" | 2500 lbs.          | 5               | 10½"             | 351          |
| 98182        | 29" x 66 ¾" x 65½" | 2500 lbs.          | 4               | 141/2"           | 322          |
| 98183        | 29" x 66 ¾" x 65½" | 3000 lbs.          | 6               | 81⁄4"            | 365          |