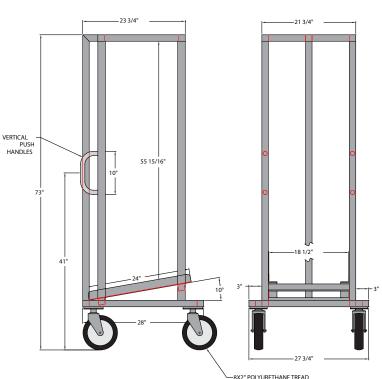

## #50112 Bulk Sheet Pan Dolly

- Ideal for hotel, casino, hospital and correctional facilities.
- This unit will store and transport up to 140 sheet pans.
  - Designed to hold sheet pans at a backward angle to keep the stack from tipping forward outside of the frame.
- Heavy duty caster mounting plates are welded to the rack for extra caster strength.
  - Four, % thick, pre-tapped caster plates are welded to base frame to accept 8" x 2" polyurethane tread swivel platform casters.
- Overall Construction:
  - Frame consists of 1 ½" sq. tube with .070 wall thickness, top and bottom frame, 1 ½" x 1 ¾" tube with .070 wall thickness uprights.
  - Pans rest on a set of 2" x 2" angles with .125 wall thickness.
- Can be customized to meet your specific needs.
- · Lifetime Guarantee against rust and corrosion.

| Model | Size              | Pan  | Ship |
|-------|-------------------|------|------|
| No.   | W-H-D             | Cap. | Wt.  |
| 50112 | 27¾" x 73" x 28½" | 140  | 68#  |

Equipped with four, 8" x 2" plate type swivel casters (#C526).