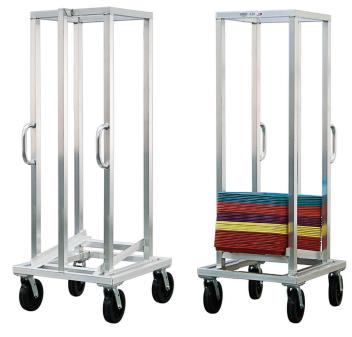

## #50112 Bulk Sheet Pan Dolly

- Ideal for hotel, casino, hospital and correctional facilities.
- This unit will store and transport up to 140 sheet pans.
  - Designed to hold sheet pans at a backward angle to keep the stack from tipping forward outside of the frame.
- Heavy duty caster mounting plates are welded to the rack for extra caster strength.
  - Four, % thick, pre-tapped caster plates are welded to base frame to accept 8" x 2" polyurethane tread swivel platform casters.
- Overall Construction:
  - Frame consists of 1 ½" sq. tube with .070 wall thickness, top and bottom frame, 1 ½" x 1 ¾" tube with .070 wall thickness uprights.
  - Pans rest on a set of 2" x 2" angles with .125 wall thickness.
- Can be customized to meet your specific needs.
- · Lifetime Guarantee against rust and corrosion.

| Model | Size              | Pan  | Ship |
|-------|-------------------|------|------|
| No.   | W-H-D             | Cap. | Wt.  |
| 50112 | 27¾" x 73" x 28½" | 140  | 68#  |

Equipped with four, 8" x 2" plate type swivel casters (#C526).