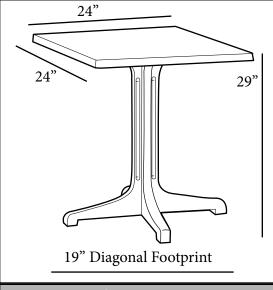

## 24" Square Molded Melamine Tabletop

## without umbrella hole

## Warranty: 2 Yrs.

- Trendy marble, granite finish, or deco tops to complement all Grosfillex chairs.
- Hard, smooth molded tabletop made of a molded wood/resin body with a fusion bonded melamine top.
- Stain, burn, scratch, and fade resistant.
- Use Grosfillex's wide 4-prong central resin pedestal base 1000, tilt top aluminum base 100, or bar height table base with anti-skid glides for stability.
- Cleans easily with soap and water.
- Specifically designed and engineered for indoor/outdoor terraces, bars, breakfast areas, concessions, and balconies.
- Customize designs by mixing and matching tabletops and bases.
- Top and Base sold separately.