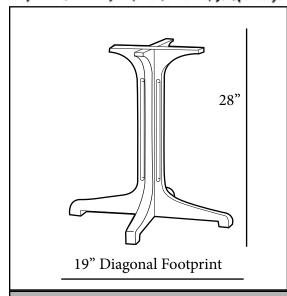

## Resin Pedestal Base 1000

**4 Prong for Increased Stability** 

**Features & Benefits** 

Warranty: 2 Yrs.

- Specifically designed for indoor/outdoor hospitality food service use.
- Heavy duty four-prong resin base for all Grosfillex 24" Square, 30" Round, and 24" x 32" molded melamine tabletops.
- One adjustable leg leveler balances table on uneven surfaces.
- Made of 100% prime resin, a material impervious to moisture, salt air, chlorine, and most common food stains.
- Anti-skid glides for extra stability and resistant to wear.
- Available in four colors to custom design your Grosfillex table with full table top complements.