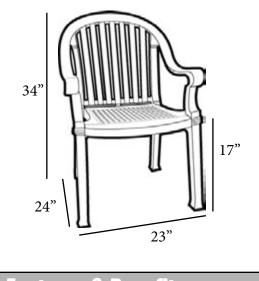

## **Colombo Classic Stacking Armchair**

Passes ASTM F 1561-96 Class B performance standard for commercial outdoor seating

## Warranty: 3 Yrs.

- Comfortable highback armchair with firm back support and a true metal texture and finish.
- Made of Kevring<sup>®</sup> cast synthetic resin, a proprietary resin composite specifically developed to build durable replicas of metal furniture without the maintenance and at a fraction of the cost.
- Will stay cool in the hot sun.
- 2" x 2" legs with hard wearing footpads for structural rigidity.
- Rated to 300 pounds for safe use in commercial environments.
- Will retain its original color, texture, and finish without rusting, even when exposed to the rigors of the outdoor elements.
- Stacks for easy storage.