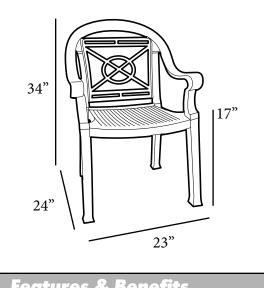

## Victoria Classic Stacking Armchair

Passes ASTM F 1561-96 Class B performance standard for commercial outdoor seating

## Features & Benefits

## Warranty: 3 Yrs.

- Elegant and comfortable highback armchair with a contoured back for indoor/outdoor dining areas.
- Made of Kevring<sup>®</sup> cast synthetic resin, a proprietary resin composite specifically developed to build functional yet durable commercial outdoor furniture with a true metal texture and design.
- Rated to 300 pounds for safe use in commercial environments.
- Will retain its original color, texture, and finish without rusting, even when exposed to the rigours of outdoor elements.
- 2" x 2" legs with hard wearing footpads for structural rigidity.
- Stacks for easy storage.