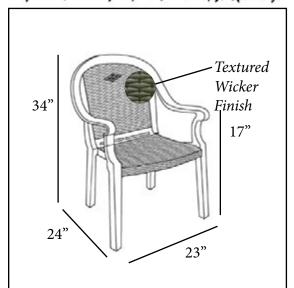

## **Sumatra Classic Stacking Armchair**

Passes ASTM F 1561-96 Class B performance standard for commercial outdoor seating

Features & Benefits

Warranty: 3 Yrs.

- Trendy wicker backrest and seat texture and finish
- Comfortable highback armchair with firm back support.
- Easy to clean with soap and water or a mild detergent.
- Will stay cool in the hot sun.
- 2" x 2" legs with hard wearing footpads for structural rigidity.
- Rated to 300 pounds for safe use in commercial environments.
- Will retain its original color, texture, and finish without rusting, even when exposed to the rigors of the outdoor elements.
- Stacks for easy storage.