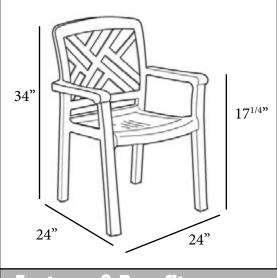

## Sanibel Classic Stacking Armchair

Passes ASTM F 1561-96 Class B performance standard for commercial outdoor seating

## Features & Benefits

Warranty: 3 Yrs.

- Elegant and sturdy highback armchair for fine dining.
- Decorative chippendale back design.
- Spacious seat and wide armrests for extra comfort.
- Rated to 300 pounds for safe use in a commercial environment.
- Wood grained with a satin finish.
- 2" x 2" leg with hard wearing footpads for structural rigidity.
- Made of 100% prime resin, a material impervious to salt air, chlorine, and most common food stains.
- Specifically formulated to provide long lasting resistance to U.V. light discoloration.
- Easy to clean with soap and water.
- Stacks for easy storage.