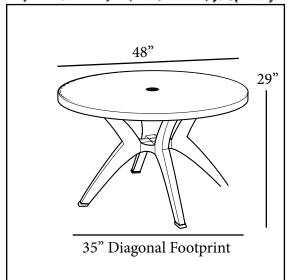

## 48" Round Molded Melamine Tabletop

with umbrella hole

## **Features & Benefits**

Warranty: 2 Yrs.

- Granite finish tops to complement all Grosfillex chairs.
- Hard, smooth molded tabletop made of a molded wood/resin body with a fusion bonded melamine top.
- Stain, burn, scratch, and fade resistant.
- Use Grosfillex's y-leg base for extra stability.
- Large 1<sup>1/2</sup>" umbrella hole with protective resin fitting and cap.
- Cleans easily with soap and water.
- Specifically designed and engineered for indoor/outdoor terraces and bars.
- Customize designs by mixing and matching tabletops and bases.
- Top and Base sold separately.